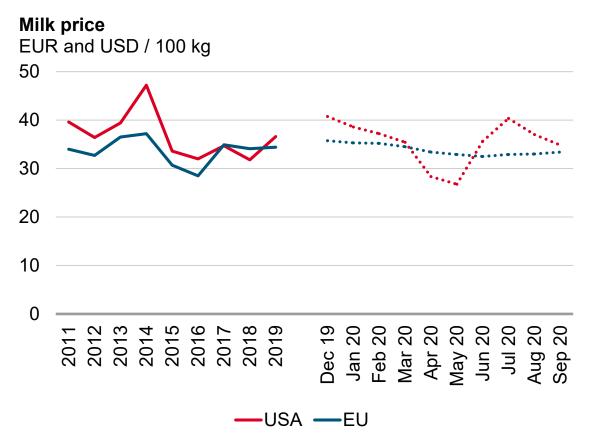

# Price development soybeans, corn, wheat, milk

(average prices until September 2020)

Note: Dec 19 – Sep 20 prices EU without UK. Sep 20 price USA based on USDA forecast Source: <a href="https://www.clal.it/en/?section=latte\_europa\_mmo">https://www.clal.it/en/?section=latte\_europa\_mmo</a>, USDA

Note: Sep 20 prices not available yet Source: USDA, AHDB (US price received / European physical price (Hamburg))