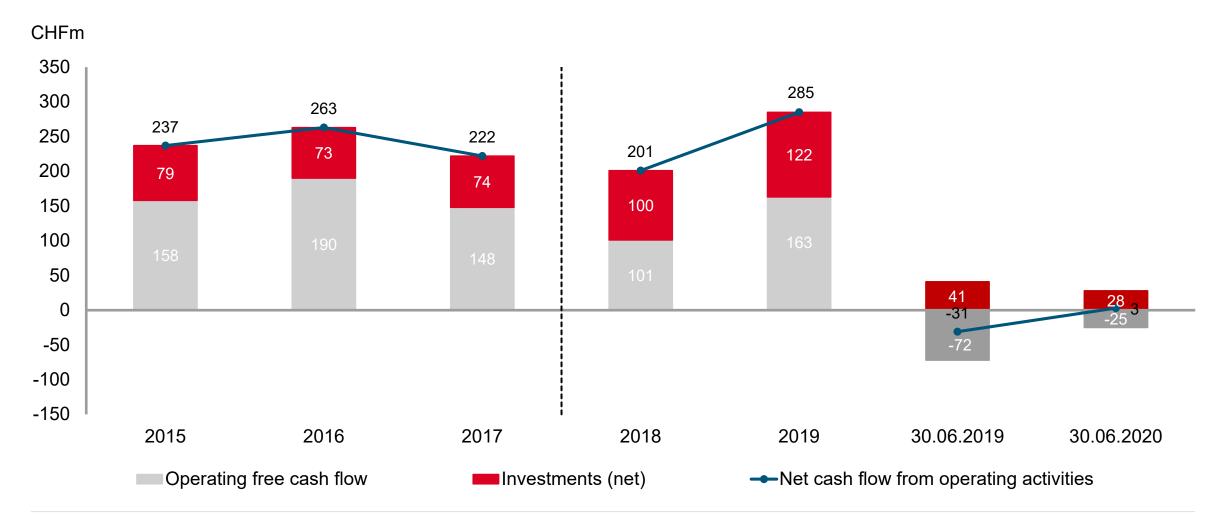

### Cash flow and investments

# Free cash flow negative, as usual in first half-year

Public

Financing and risk management

# Improvement in free cash flow and net cash

Financing and risk management

Divisions: our activities