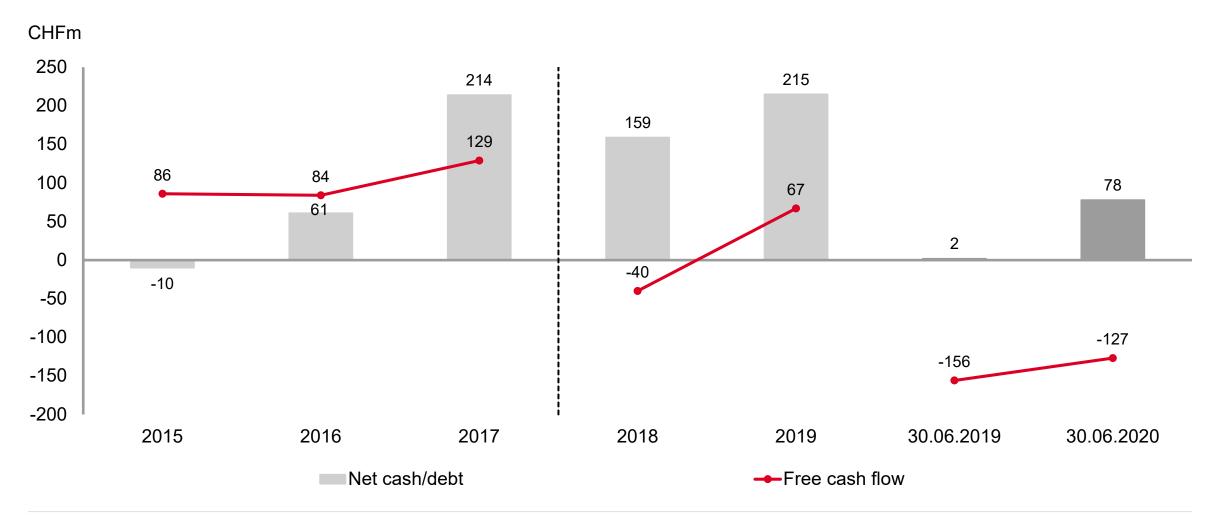

# Improvement in free cash flow and net cash

Financing and risk management

Divisions: our activities