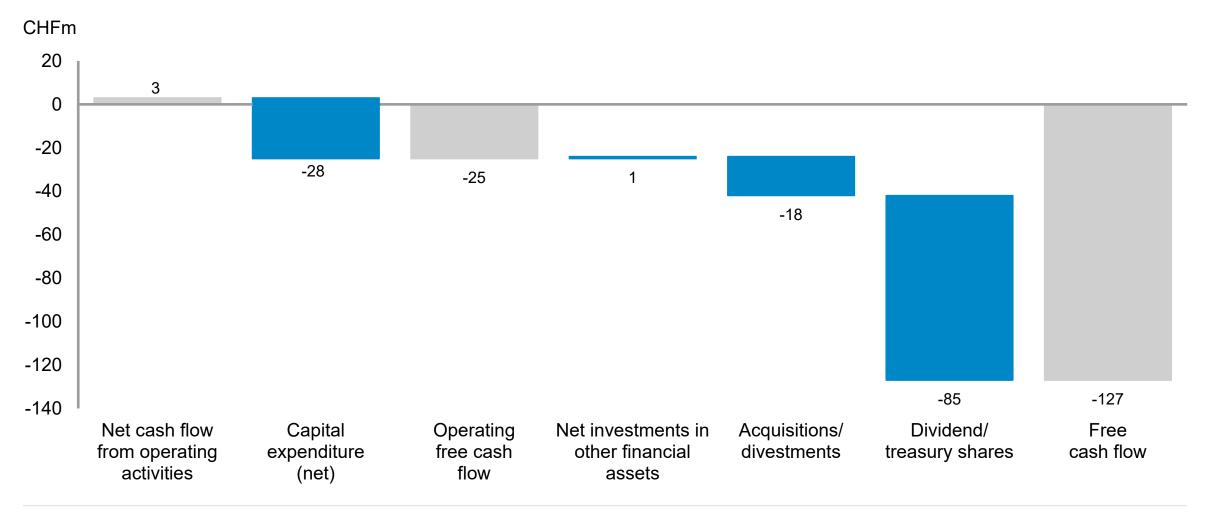

# Free cash flow negative, as usual in first half-year

Public

Financing and risk management