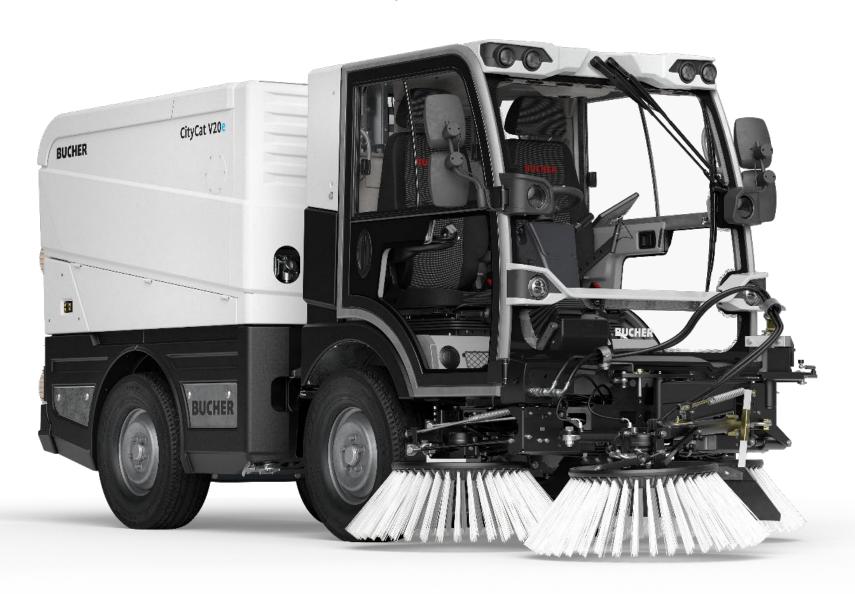

### **Bucher Municipal**

Production extension in Ventspils, Latvia

Assembly line built specifically for the serial production of the new "CityCat V20e" at the compact sweeper production site.

### **Bucher Municipal**

Electrification of all product groups

"CityCat V20e": Battery is based on the latest technology and has been specially developed for use in this compact sweeper.

# **Bucher Municipal**

Focus on electrification: the all-electric "CityCat V20e"