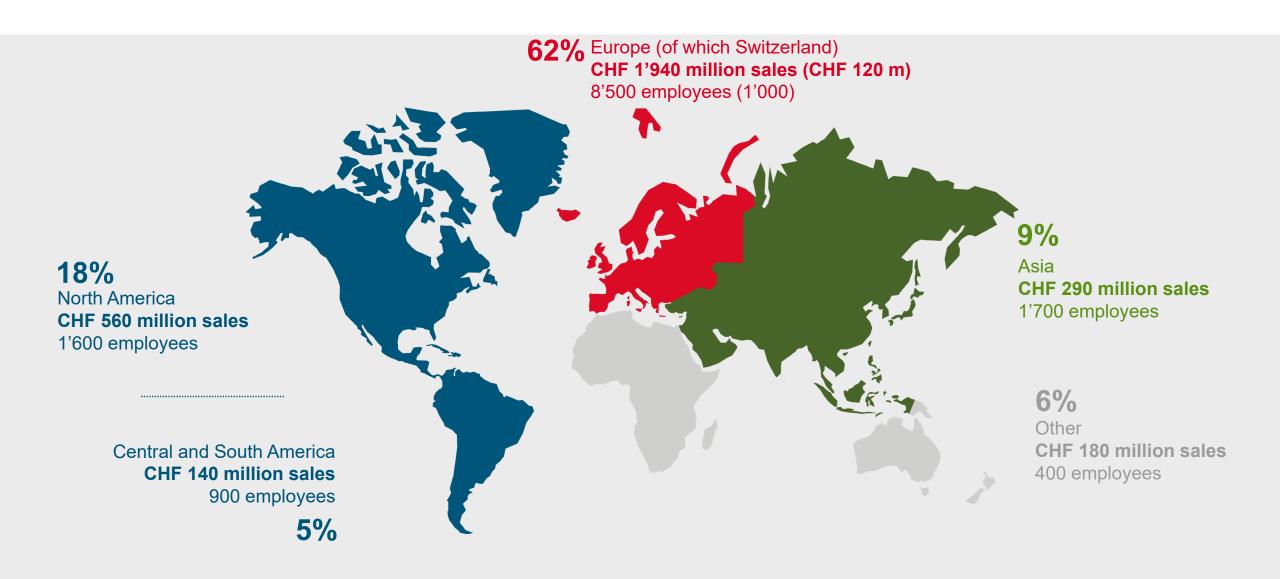

# CHF 3.1 billion sales, 13'100 employees, 9.2% EBIT margin

**Bucher Specials** CHF 320 million sales

900 employees

**Bucher Industries 2019** 

9% 15%

**Kuhn Group** CHF 1'180 million sales 5'200 employees

1'800 employees

**Bucher Hydraulics** CHF 650 million sales 2'800 employees

Public

**Bucher Municipal** CHF 540 million sales 2'400 employees

38%

17%

# International Group