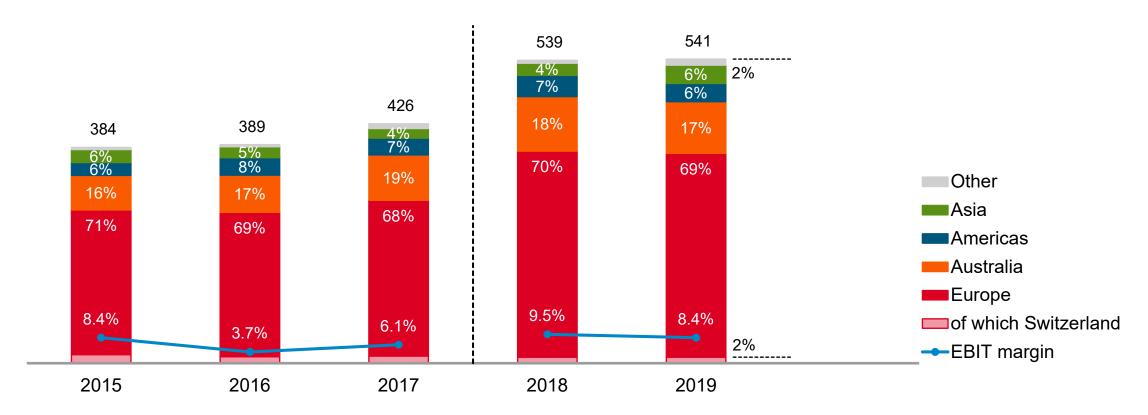

# Net sales by region

### **Bucher Municipal**

CHFm

### **Bucher Municipal**

| CHFm                                        | January –  | September   |       |                 | Change in       | Full year   |
|---------------------------------------------|------------|-------------|-------|-----------------|-----------------|-------------|
|                                             | 2020       | 2019        | %     | % <sup>1)</sup> | % <sup>2)</sup> | 2019        |
| Order intake                                | 343        | 377         | -9.2  | -4.6            | -8.8            | 520         |
| Net sales                                   | 320        | 393         | -18.7 | -14.6           | -17.0           | 541         |
| Order book                                  | 182        | 166         | 9.3   | 14.7            | 9.9             | 159         |
| Employees at closing date                   | 2'3053)    | 2'409       | -4.3  |                 | -8.5            | 2'370       |
| CHFm                                        | Jan        | uary – June |       |                 | Change in       | Full year   |
|                                             | 2020       | 2019        | %     |                 |                 | 2019        |
| Operating profit (EBITDA) as % of net sales | 13<br>5.8% | 26<br>10.2% | -52.7 |                 |                 | 55<br>10.2% |
| Operating profit (EBIT) as % of net sales   | 8<br>3.6%  | 22<br>8.5%  | -64.5 |                 |                 | 46<br>8.4%  |