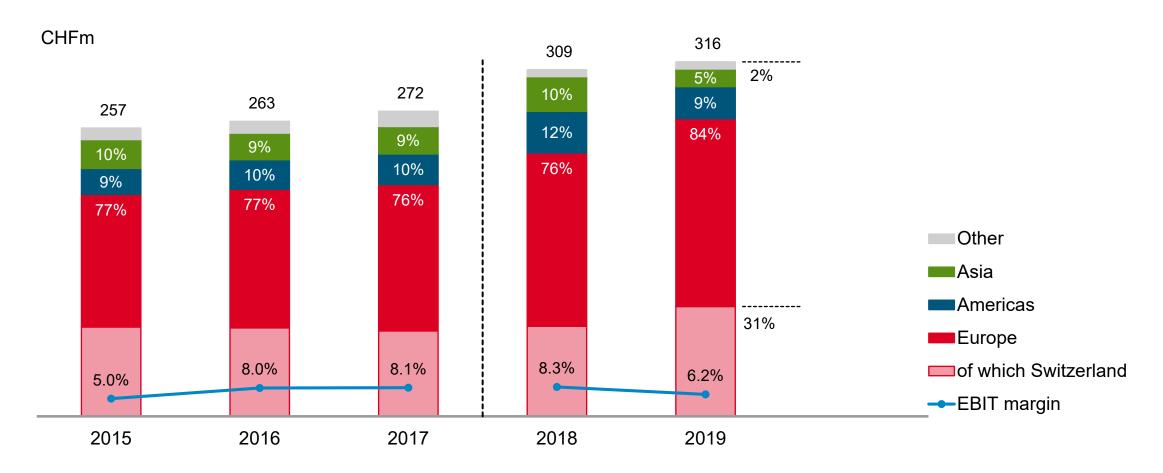

# Increase in NOA in percentage of sales

Invested capital: Net operating assets (NOA)