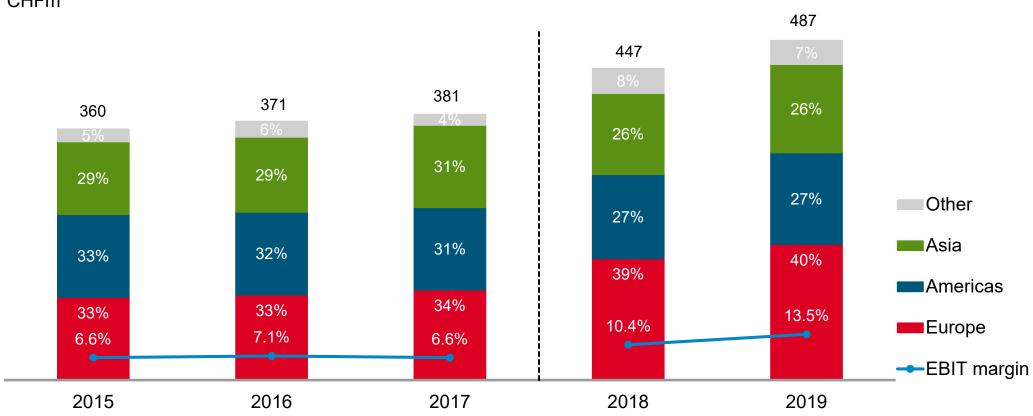

# Key figures

### **Bucher Emhart Glass**

| CHFm                                        | January -   | - September |       |                 | Change in       | Full year   |  |
|---------------------------------------------|-------------|-------------|-------|-----------------|-----------------|-------------|--|
|                                             | 2020        | 2019        | %     | % <sup>1)</sup> | % <sup>2)</sup> | 2019        |  |
| Order intake                                | 223         | 412         | -46.0 | -43.4           | -43.7           | 524         |  |
| Net sales                                   | 285         | 372         | -23.5 | -19.9           | -19.4           | 487         |  |
| Order book                                  | 197         | 275         | -28.4 | -24.9           | -24.9           | 271         |  |
| Employees at closing date                   | 1'652       | 1'776       | -7.0  |                 | -7.0            | 1'770       |  |
| CHFm                                        | Jan         | uary – June |       |                 | Change in       | Full year   |  |
|                                             | 2020        | 2019        | %     |                 |                 | 2019        |  |
| Operating profit (EBITDA) as % of net sales | 20<br>11.0% | 37<br>14.3% | -46.5 |                 |                 | 74<br>15.3% |  |
| Operating profit (EBIT) as % of net sales   | 15<br>8.4%  | 32<br>12.5% | -53.3 |                 |                 | 66<br>13.5% |  |

<sup>1)</sup> Adjusted for currency effects

<sup>&</sup>lt;sup>2)</sup> Adjusted for currency, acquisition and divestment effects