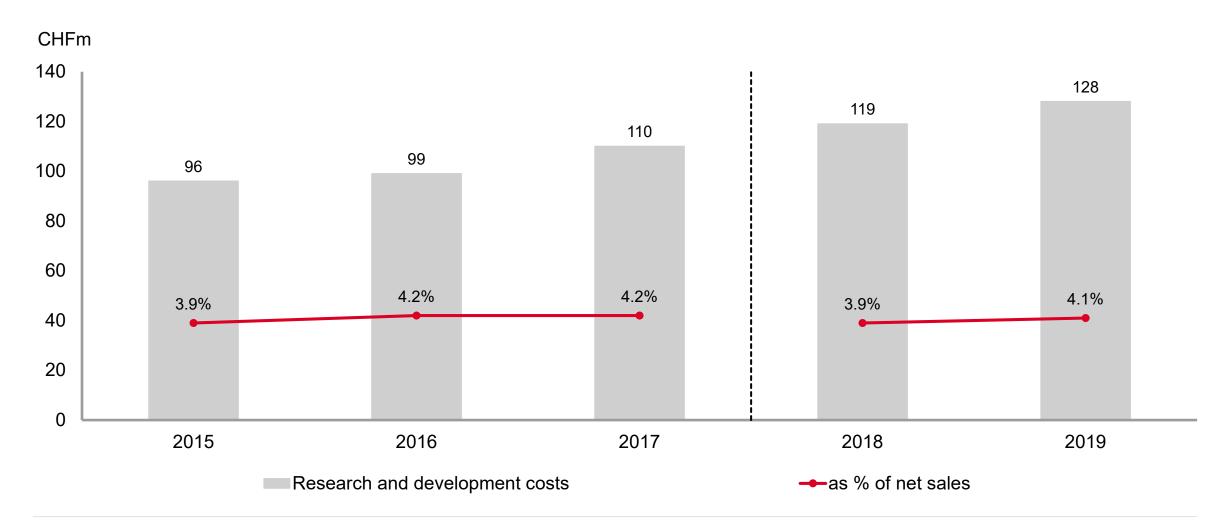

apital: Fixed and intangible assets





# Selected development projects

Invested capital

### **Bucher Municipal**

Electrification of all product groups

"CityCat V20e": Battery is based on the latest technology and has been specially developed for use in this compact sweeper.



### **Bucher Hydraulics**

Innovative axial piston line AX pumps and AX motors

The AX series offers an exceptionally high efficiency rate in a wide range of rotational speeds as well as low-speed, smooth, accurate movements.



#### **Bucher Vaslin**

"Maestro": Add-on to the "Bucher XPert" grape press

"Maestro" controls all four phases of a complete cycle, improves productivity and delivers extensive information about the pressing process.





Public

# Research and development costs

### Invested capital





### Cash flow and investments

### Financing and risk management





# Free cash flow negative, as usual in first half-year

Public

Financing and risk management





# Improvement in free cash flow and net cash

Financing and risk management







Divisions: our activities

# Kuhn Group

Large machines for large farms



# Specialised agricultural machinery

### Kuhn Group

### **Arable farming**











Ploughing

Tillage

Seeding

Fertilisation

Spraying

### **Dairy and livestock farming**









Landscape maintenance



Hay and forage harvesting

Feed storage

Bedding and feeding

Manure spreaders

Hedge cutters

# Complete product range under the Kuhn brand

### Kuhn Group

|                             | Hay and forage |         |       | Hay and forage Hedge Feed Tillag