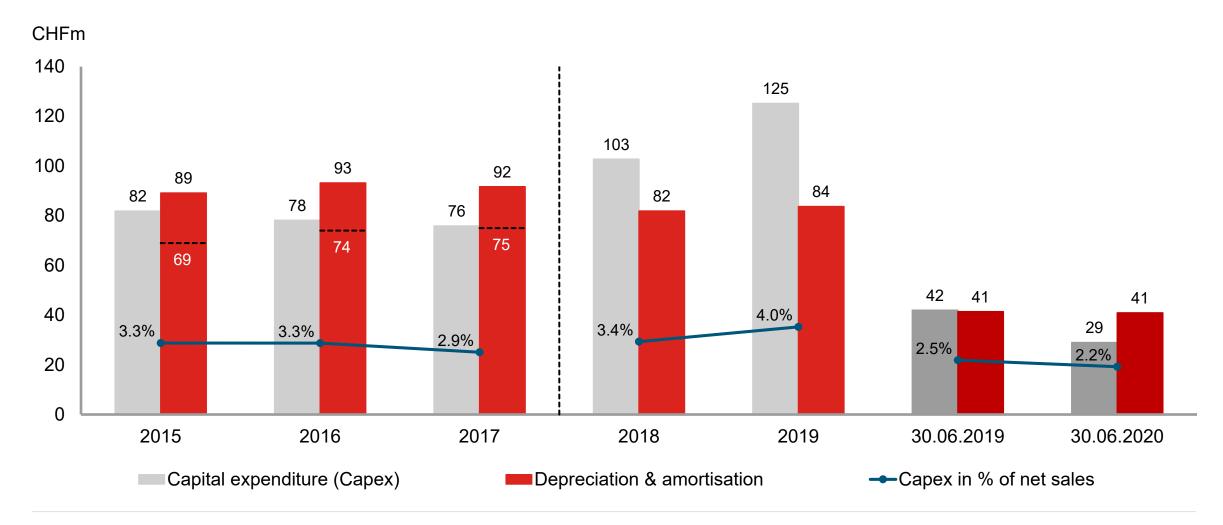

p>2)</sup> of which more than half with Bucher Municipal equipment

# Key investment projects

Invested capital: Fixed and intangible assets

### **Kuhn Group**

"MGM Monswiller" extension near Saverne, France

Doubling of production halls in response to growing need for large agricultural machinery. Expected to be operational in early 2021.

### **Bucher Municipal**

Production extension in Ventspils, Latvia

Assembly line built specifically for the serial production of the new "CityCat V20e" at the compact sweeper production site.

### **Bucher Hydraulics**

Expansion of production capacity in Gurgaon, India

Further development of a new product line for less demanding applications in the lower price segment.









# Capital expenditure

Invested capital: Fixed and intangible assets





# Selected development projects

Invested capital

### **Bucher Municipal**

Electrification of all product groups

"CityCat V20e": Battery is based on the latest technology and has been specially developed for use in this compact sweeper.



### **Bucher Hydraulics**

Innovative axial piston line AX pumps and AX motors

The AX series offers an exceptionally high efficiency rate in a wide range of rotational speeds as well as low-speed, smooth, accurate movements.



#### **Bucher Vaslin**

"Maestro": Add-on to the "Bucher XPert" grape press

"Maestro" controls all four phases of a complete cycle, improves productivity and delivers extensive information about the pressing process.





Public

# Research and development costs

### Invested capital





### Cash flow and investments

##