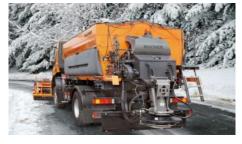

# Municipal vehicles and winter maintenance equipment

### **Truck mounted sweepers**

Winter equipment

Sewer cleaning

Refuse collection

Public