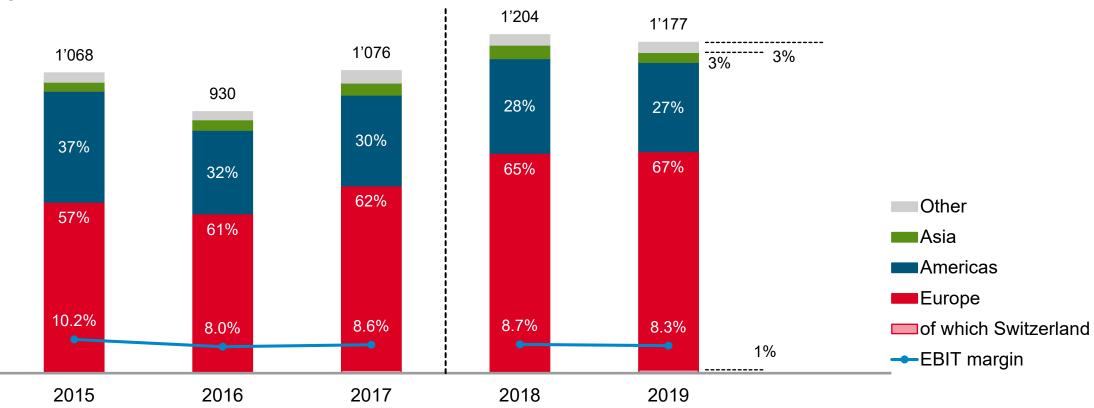

# Price development soybeans, corn, wheat, milk

(average prices until September 2020)

Note: Dec 19 – Sep 20 prices EU without UK. Sep 20 price USA based on USDA forecast Source: <a href="https://www.clal.it/en/?section=latte\_europa\_mmo">https://www.clal.it/en/?section=latte\_europa\_mmo</a>, USDA

Note: Sep 20 prices not available yet Source: USDA, AHDB (US price received / European physical price (Hamburg))