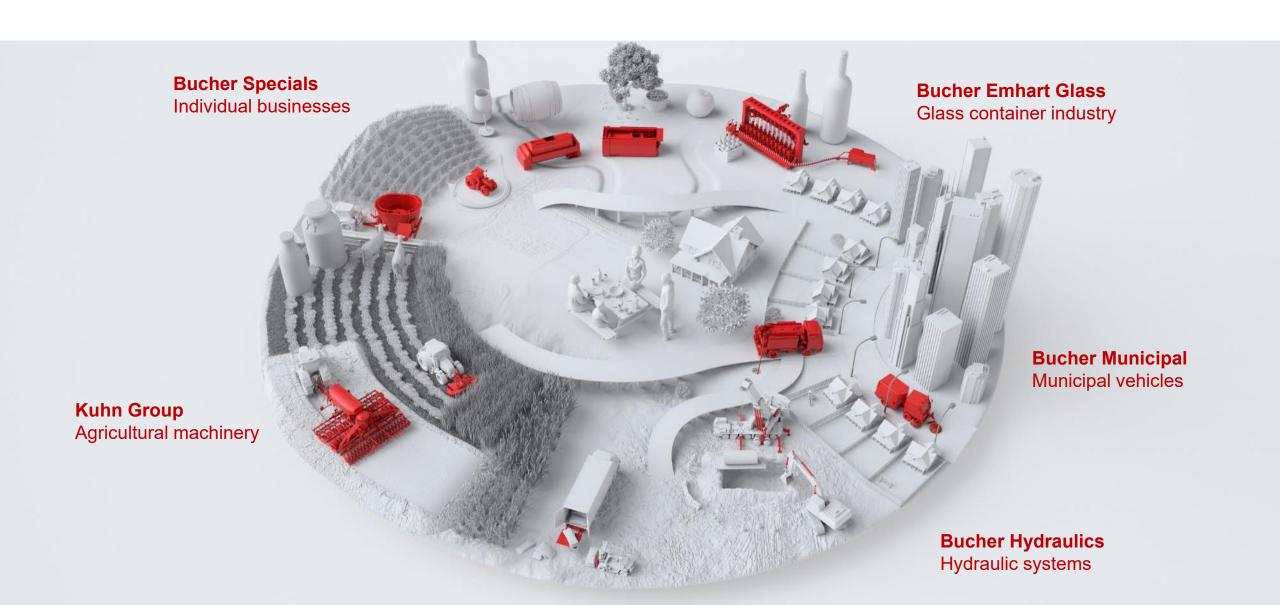

| - Financing and risk management                                                                                                           | 19                         |
| – C         | Divisions: our activities                                                                                                                 | 22                         |
| _<br>_<br>_ | <ul> <li>Kuhn Group</li> <li>Bucher Municipal</li> <li>Bucher Hydraulics</li> <li>Bucher Emhart Glass</li> <li>Bucher Specials</li> </ul> | 23<br>30<br>36<br>42<br>48 |
| _ (         | Outlook and trends                                                                                                                        | 52                         |





Bucher at a glance

# The five divisions of Bucher Industries



# CHF 3.1 billion sales, 13'100 employees, 9.2% EBIT margin

**Bucher Specials** CHF 320 million sales

900 employees

**Bucher Industries 2019** 



9% 15%

**Kuhn Group** CHF 1'180 million sales 5'200 employees



1'800 employees

**Bucher Hydraulics** CHF 650 million sales 2'800 employees

Public

**Bucher Municipal** CHF 540 million sales 2'400 employees

38%

17%





# International Group



### Number 1 in selected markets



### **Kuhn Group**

World market leader in forage harvesting machinery and feed mixers



### **Bucher Municipal**

European market leader in sweepers



### **Bucher Hydraulics**

World leader in hydraulic power packs



### **Bucher Emhart Glass**

World market leader in glass container manufacturing equipment



World market leader in fruit juice and winem