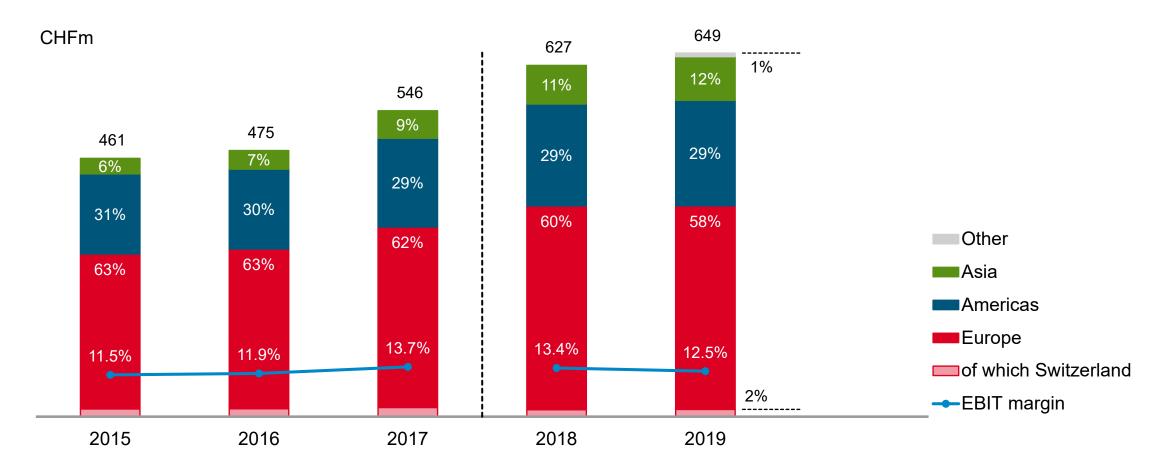

# Increase in NOA in percentage of sales

Invested capital: Net operating assets (NOA)