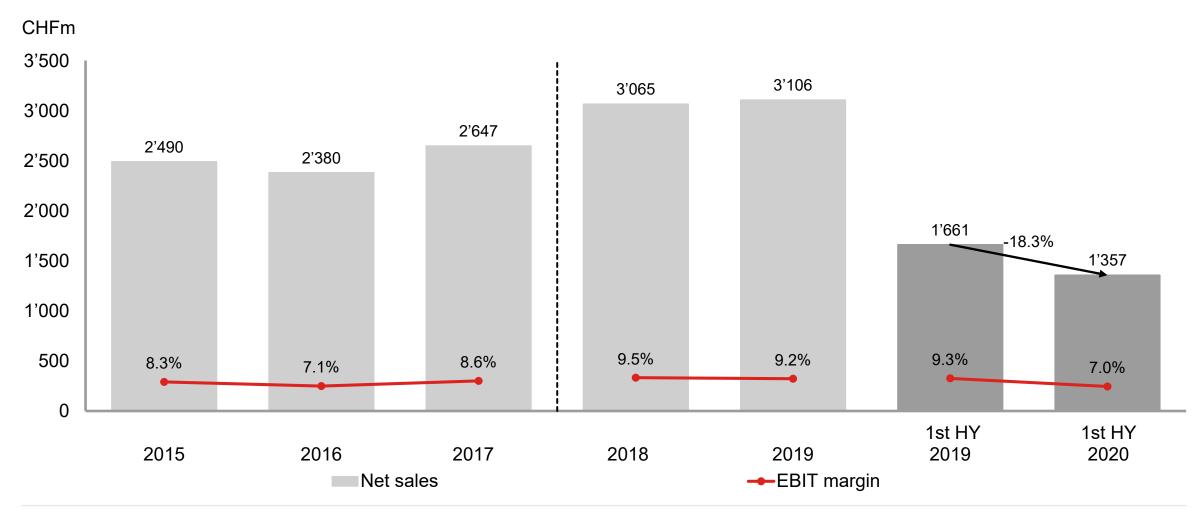

### Performance

| CHFm                                      | January              | <ul><li>September</li></ul> |       |                 | Change in | Full year   |
|-------------------------------------------|----------------------|-----------------------------|-------|-----------------|-----------|-------------|
|                                           | 2020                 | 2019                        | %     | % <sup>1)</sup> | %2)       | 2019        |
| Order intake                              | 1'959                | 2'215                       | -11.5 | -6.6            | -7.3      | 3'008       |
| Net sales                                 | 2'010                | 2'364                       | -15.0 | -10.4           | -10.9     | 3'106       |
| Order book                                | 935                  | 973                         | -4.0  | 1.1             | 0.2       | 1'019       |
| Employees at closing date                 | 12'538 <sup>3)</sup> | 13'224                      | -5.2  |                 | -6.1      | 13'107      |
| CHFm                                      | Ja                   | nuary – June                |       |                 | Change in | Full year   |
|                                           | 2020                 | 2019                        | %     |                 |           | 2019        |
| Operating profit (EBIT) as % of net sales | 94<br>7.0%           | 155<br>9.3%                 | -39.0 |                 |           | 285<br>9.2% |
| Profit for the period as % of net sales   | 68<br>5.0%           | 122<br>7.3%                 | -44.0 |                 |           | 228<br>7.3% |

# Decent first half year margin with a marked downturn in sales

Performance: Net sales and EBIT margin