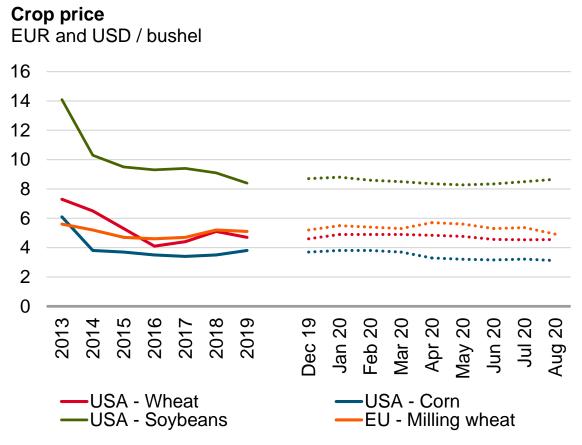

### Price development soybeans, corn, wheat, milk

(average prices until September 2020)

Note: Dec 19 - Sep 20 prices EU without UK. Sep 20 price USA based on USDA forecast Source: https://www.clal.it/en/?section=latte\_europa\_mmo, USDA

Note: Sep 20 prices not available yet Source: USDA, AHDB (US price received / European physical price (Hamburg))

Public