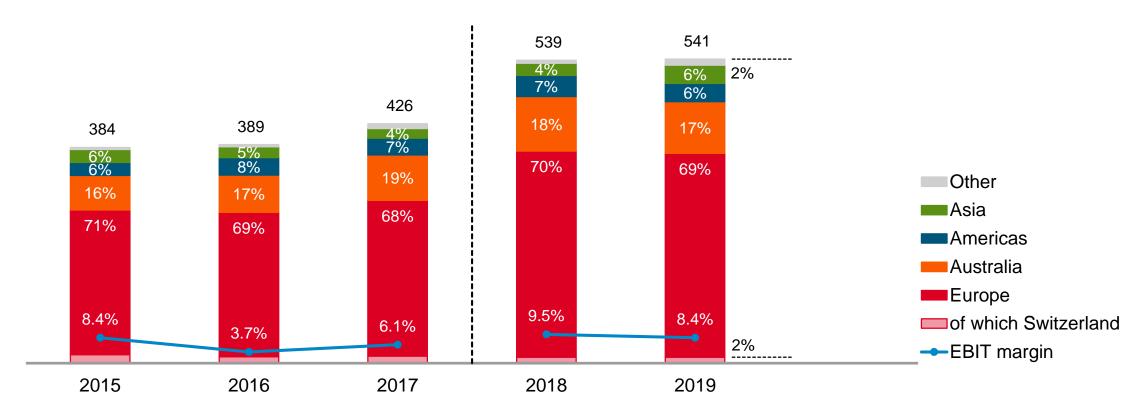

|           |          |
| Boschung         |         |                  |            |                  |       |           |      |           |               |              |           |          |
| Cappellotto      |         |                  |            |                  |       |           |      |           |               |              |           |          |
| Kaiser           |         |                  |            |                  |       |           |      |           |               |              |           |          |
| Zoomlion         |         |                  |            |                  |       |           |      |           |               |              |           |          |



Public

### Net sales by region

#### **Bucher Municipal**

CHFm





# Key figures

### **Bucher Municipal**

| CHFm                                        | January –           | September   |       |                 | Change in       | Full year   |
|---------------------------------------------|---------------------|-------------|-------|-----------------|-----------------|-------------|
|                                             | 2020                | 2019        | %     | % <sup>1)</sup> | % <sup>2)</sup> | 2019        |
| Order intake                                | 343                 | 377         | -9.2  | -4.6            | -8.8            | 520         |
| Net sales                                   | 320                 | 393         | -18.7 | -14.6           | -17.0           | 541         |
| Order book