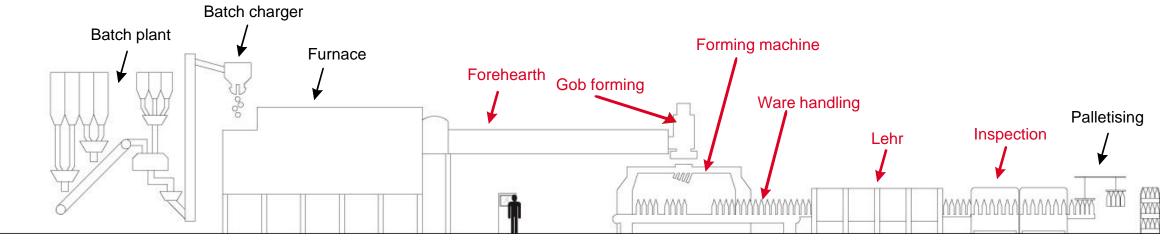

# **Bucher Emhart Glass**

Complete "End to End" production line

# Glass container manufacturing equipment

### **Bucher Emhart Glass**

### **Hot End Cold End**

Glass-forming machine Gob forming

Inspection

Glass container manufacturing process