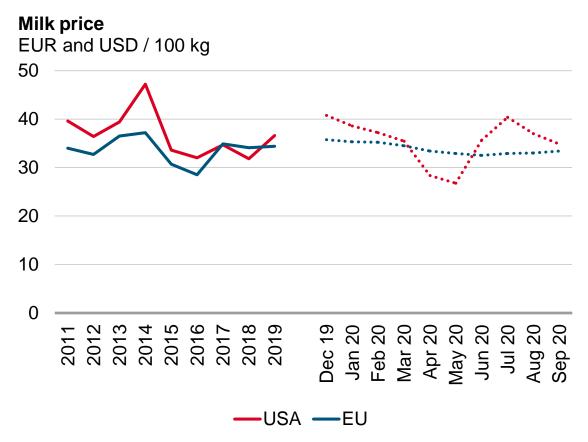

### Price development soybeans, corn, wheat, milk

(average prices until September 2020)

Note: Dec 19 - Sep 20 prices EU without UK. Sep 20 price USA based on USDA forecast Source: https://www.clal.it/en/?section=latte\_europa\_mmo, USDA

Note: Sep 20 prices not available yet Source: USDA, AHDB (US price received / European physical price (Hamburg))

Public