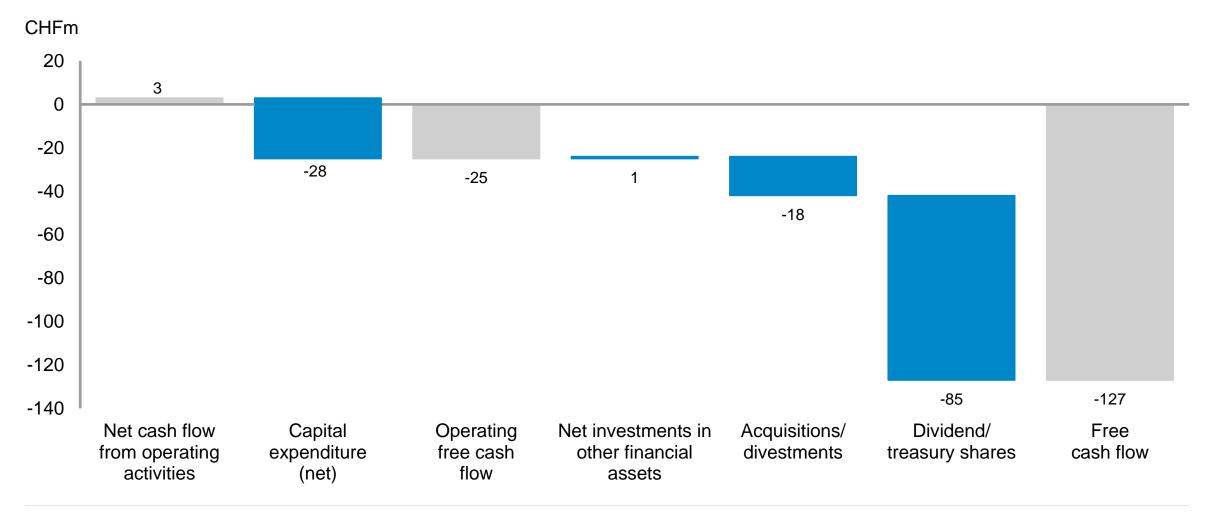

### Cash flow and investments

### Free cash flow negative, as usual in first half-year

**Public** 

Financing and risk management