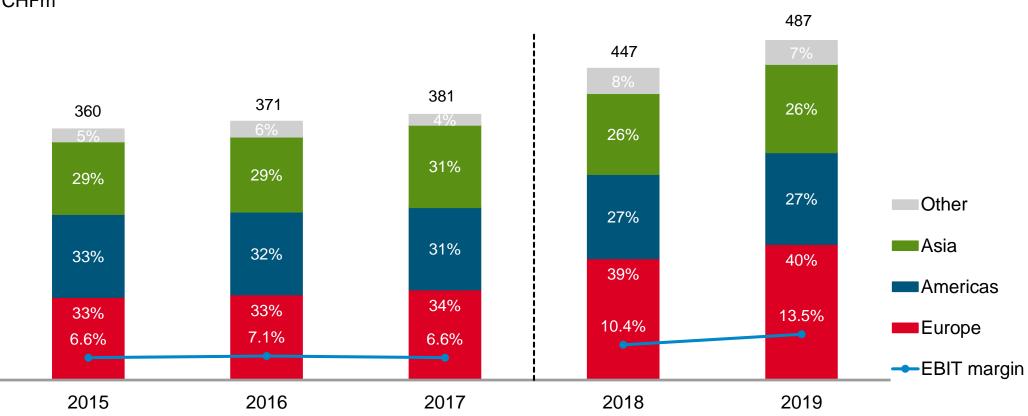

# Net sales by region

### **Bucher Emhart Glass**

CHFm

### **Bucher Emhart Glass**

| CHFm                                        | January -   | - September |       |                 | Change in       | Full year   |  |
|---------------------------------------------|-------------|-------------|-------|-----------------|-----------------|-------------|--|
|                                             | 2020        | 2019        | %     | % <sup>1)</sup> | % <sup>2)</sup> | 2019        |  |
| Order intake                                | 223         | 412         | -46.0 | -43.4           | -43.7           | 524         |  |
| Net sales                                   | 285         | 372         | -23.5 | -19.9           | -19.4           | 487         |  |
| Order book                                  | 197         | 275         | -28.4 | -24.9           | -24.9           | 271         |  |
| Employees at closing date                   | 1'652       | 1'776       | -7.0  |                 | -7.0            | 1'770       |  |
| CHFm                                        | Jar         | uary – June |       |                 | Change in       | Full year   |  |
|                                             | 2020        | 2019        | %     |                 |                 | 2019        |  |
| Operating profit (EBITDA) as % of net sales | 20<br>11.0% | 37<br>14.3% | -46.5 |                 |                 | 74<br>15.3% |  |
| Operating profit (EBIT) as % of net sales   | 15<br>8.4%  | 32<br>12.5% | -53.3 |                 |                 | 66<br>13.5% |  |