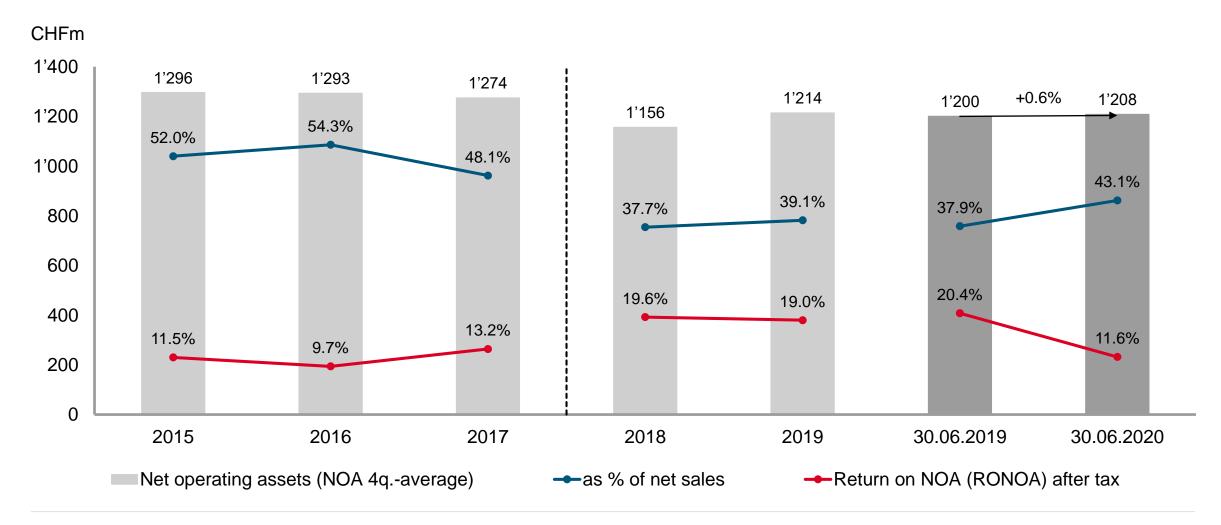

### Increase in NOA in percentage of sales

Invested capital: Net operating assets (NOA)