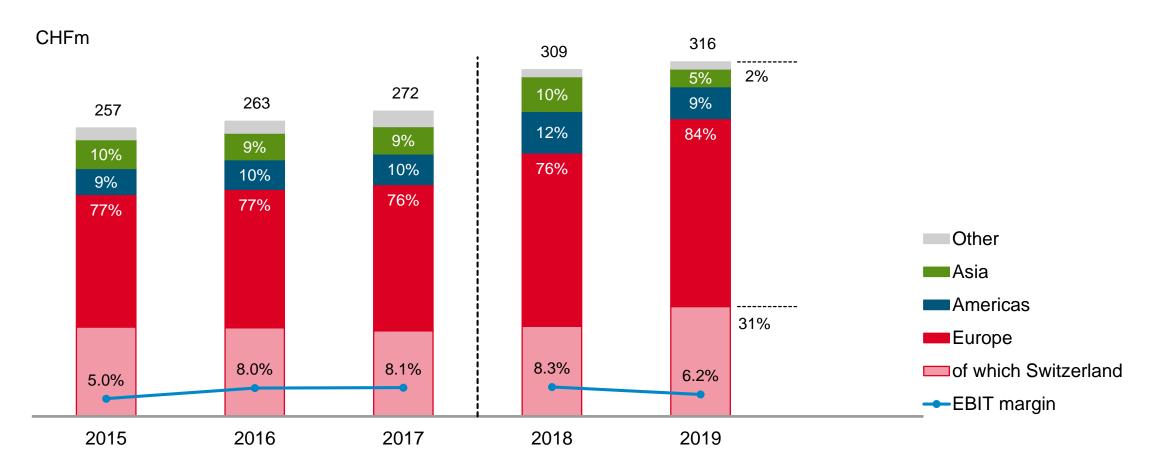

### **Bucher Specials**

| CHFm                                        | January – | September   |       |                 | Change in       | Full year  |  |
|---------------------------------------------|-----------|-------------|-------|-----------------|-----------------|------------|--|
|                                             | 2020      | 2019        | %     | % <sup>1)</sup> | % <sup>2)</sup> | 2019       |  |
| Order intake                                | 184       | 236         | -22.1 | -20.3           | -21.8           | 324        |  |
| Net sales                                   | 219       | 233         | -6.2  | -4.1            | -5.7            | 316        |  |
| Order book                                  | 47        | 77          | -39.0 | -37.6           | -39.4           | 82         |  |
| Employees at closing date                   | 8883)     | 960         | -7.5  |                 | -9.3            | 948        |  |
| CHFm                                        | Janu      | ıary – June |       |                 | Change in       | Full year  |  |
|                                             | 2020      | 2019        | %     |                 |                 | 2019       |  |
| Operating profit (EBITDA) as % of net sales | 7<br>5.0% | 8<br>5.6%   | -17.1 |                 |                 | 25<br>7.8% |  |
| Operating profit (EBIT) as % of net sales   | 5<br>3.4% | 6<br>4.1%   | -23.3 |                 |                 | 20<br>6.2% |  |

<sup>1)</sup> Adjusted for currency effects

<sup>&</sup>lt;sup>2)</sup> Adjusted for currency and acquisition effects

<sup>&</sup>lt;sup>3)</sup> 945 employees (FTEs), of whom 57 on short-time work

## Ongoing challenges in beverage industry

Bucher Specials: Outlook for 2020