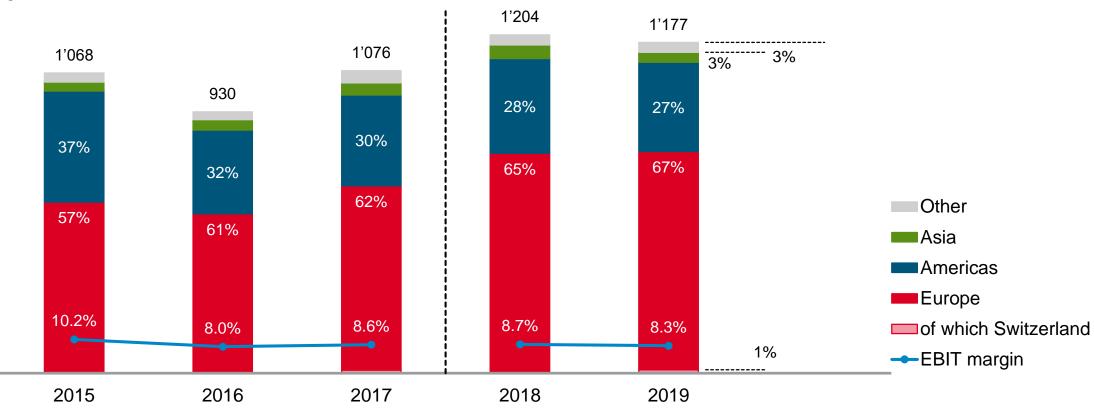

|
| Horsch                      |                |         |       |        |         |          |        |            |                    |           |            |  |  |                |
| Väderstad                   |                |         |       |        |         |          |        |            |                    |           |            |  |  |                |
| SDF                         |                |         |       |        |         |          |        |            |                    |           |            |  |  |                |
| Maschio                     |                |         |       |        |         |          |        |            |                    |           |            |  |  |                |



# Net sales by region

### Kuhn Group







### Price development soybeans, corn, wheat, milk

(average prices until September 2020)





Note: Dec 19 - Sep 20 prices EU without UK. Sep 20 price USA based on USDA forecast Source: https://www.clal.it/en/?section=latte\_europa\_mmo, USDA

Note: Sep 20 prices not available yet Source: USDA, AHDB (US price received / European physical price (Hamburg))



Public

# Key figures

### Kuhn Group

| CHFm                                        | Janua               | ary – September |       | Change in       | Full year    |  |
|---------------------------------------------|---------------------|-----------------|-------|-----------------|--------------|--|
|                                             | 2020                | 2019            | %     | % <sup>1)</sup> | 2019         |  |
|