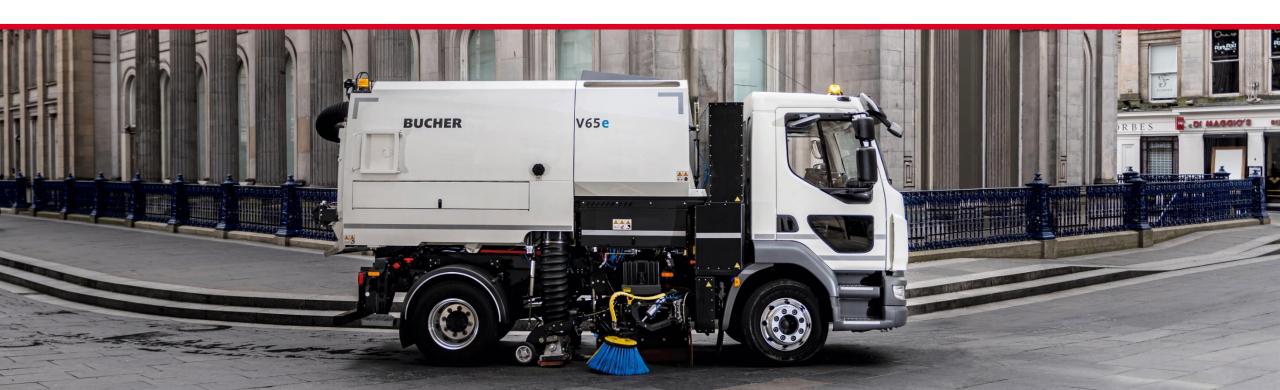

# **Bucher Municipal**

Focus on electrification: the all-electric "CityCat V20e"

#### **Bucher Municipal**

Electrification of all product groups

"CityCat V20e": Battery is based on the latest technology and has been specially developed for use in this compact sweeper.