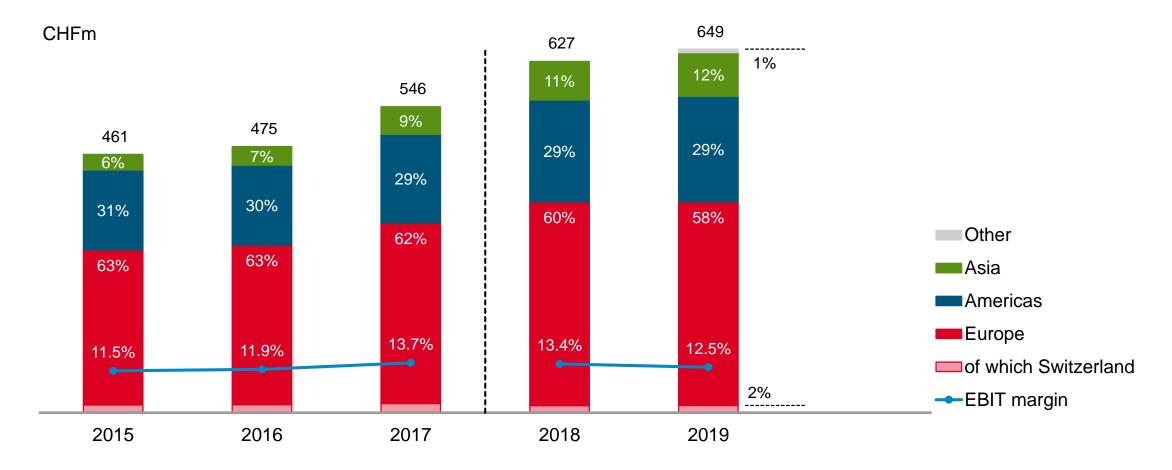

### Long-term earnings targets

|                     |      |      |      | IFRS      |      |           |       |           | FER     |
|---------------------|------|------|------|-----------|------|-----------|-------|-----------|---------|
|                     |      |      |      | Full year |      | Full year | Janua | ry - June |         |
| EBIT margin in %    | 2015 | 2016 | 2017 | 2018      | 2018 | 2019      | 2019  | 2020      | Targets |
| Kuhn Group          | 10.2 | 8.0  | 8.6  | 8.1       | 8.7  | 8.3       | 9.2   | 8.8       | 12      |
| Bucher Municipal    | 8.4  | 3.7  | 6.1  | 9.0       | 9.5  | 8.4       | 8.5   | 3.6       | 9       |
| Bucher Hydraulics   | 11.5 | 11.9 | 13.7 | 13.1      | 13.4 | 12.5      | 12.8  | 9.5       | 12      |
| Bucher Emhart Glass | 6.6  | 7.1  | 6.6  | 10.1      | 10.4 | 13.5      | 12.5  | 8.4       | 10      |
| Bucher Specials     | 5.0  | 8.0  | 8.1  | 7.8       | 8.3  | 6.2       | 4.1   | 3.4       | 10      |
| Bucher Industries   | 8.3  | 7.1  | 8.6  | 9.1       | 9.5  | 9.2       | 9.3   | 7.0       | >10     |
| Group and divisions | 2015 | 2016 | 2017 | 2018      | 2018 | 2019      | 2019  | 2019      | Targets |
| RONOA after tax     | 11.5 | 9.7  | 13.2 | 15.7      | 19.6 | 19.0      | 20.4  | 11.6      | >20     |