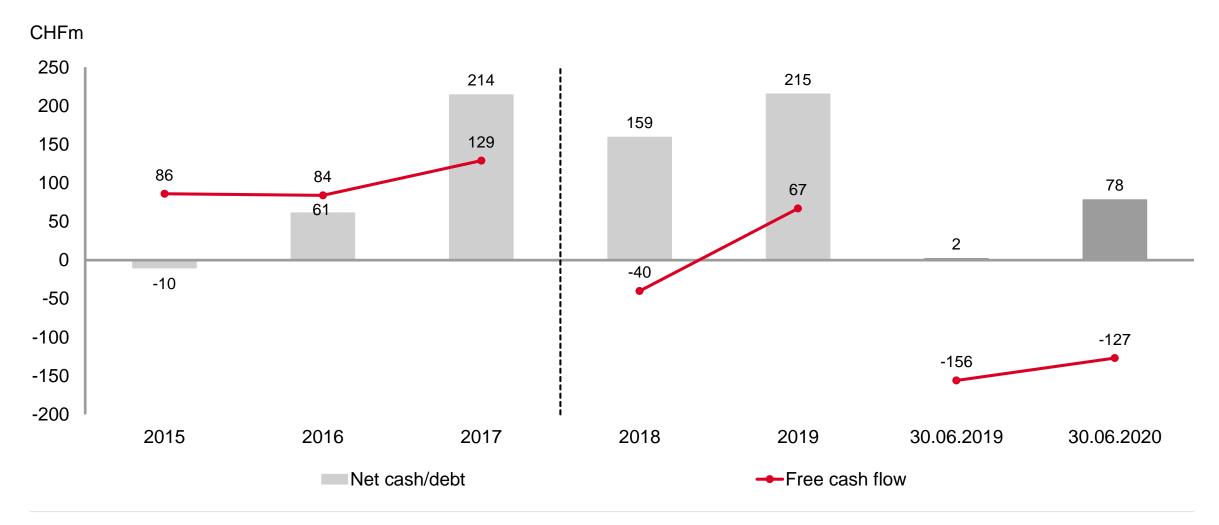

# Improvement in free cash flow and net cash

Financing and risk management

Divisions: our activities