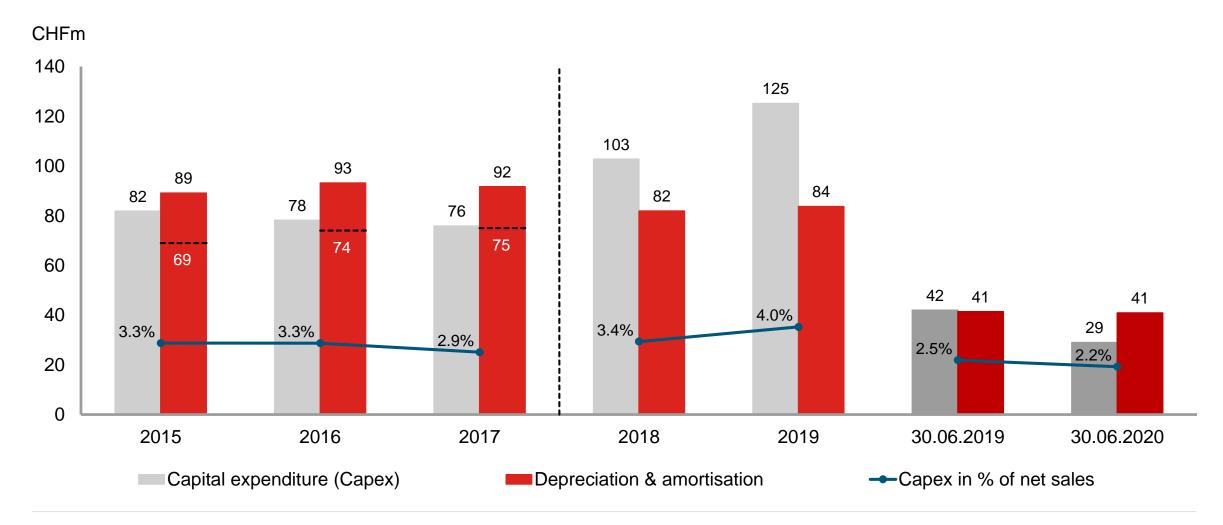

up> of which more than half with Bucher Municipal equipment

### Key investment projects

Invested capital: Fixed and intangible assets

#### **Kuhn Group**

"MGM Monswiller" extension near Saverne, France

Doubling of production halls in response to growing need for large agricultural machinery. Expected to be operational in early 2021.

#### **Bucher Municipal**

Production extension in Ventspils, Latvia

Assembly line built specifically for the serial production of the new "CityCat V20e" at the compact sweeper production site.

#### **Bucher Hydraulics**

Expansion of production capacity in Gurgaon, India

Further development of a new product line for less demanding applications in the lower price segment.









### Capital expenditure

Invested capital: Fixed and intangible assets





### Selected development projects

Invested capital

#### **Bucher Municipal**

Electrification of all product groups

"CityCat V20e": Battery is based on the latest technology and has been specially developed for use in this compact sweeper.



#### **Bucher Hydraulics**

Innovative axial piston line AX pumps and AX motors

The AX series offers an exceptionally high efficiency rate in a wide range of rotational speeds as well as lowspeed, smooth, accurate movements.



#### **Bucher Vaslin**

"Maestro": Add-on to the "Bucher XPert" grape press

"Maestro" controls all four phases of a complete cycle, improves productivity and delivers extensive information about the pressing process.





**Public** 

# Research and development costs

#### Invested capital





### Cash flow and invest