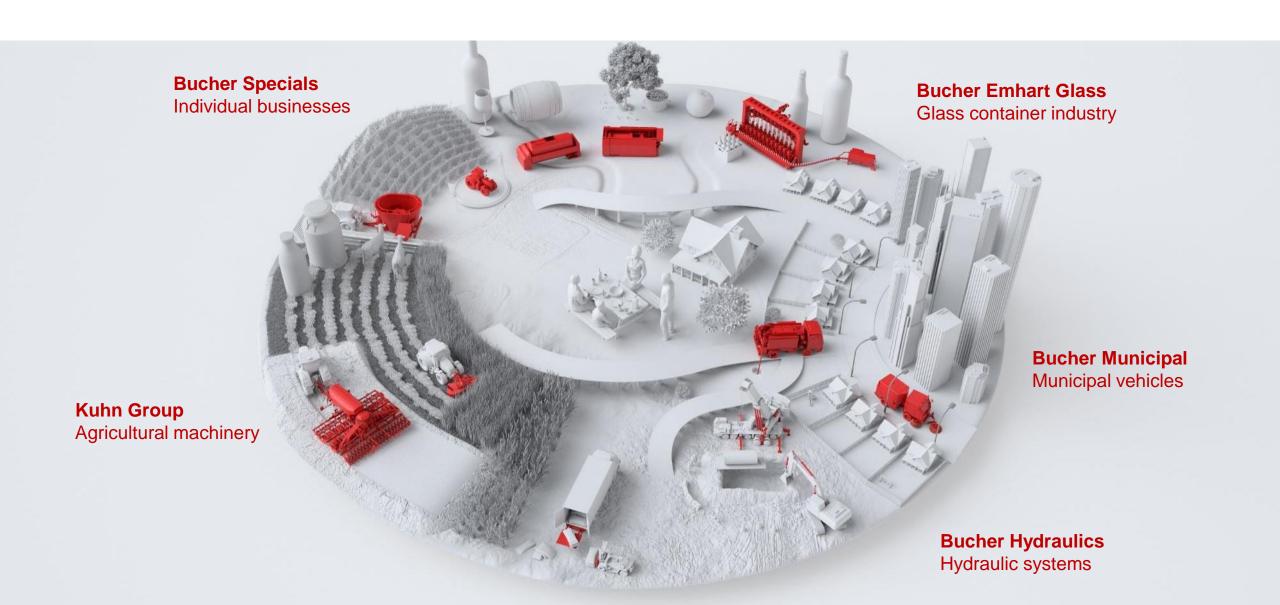

### The five divisions of Bucher Industries

# CHF 3.1 billion sales, 13'100 employees, 9.2% EBIT margin

**Bucher Specials** CHF 320 million sales

900 employees

**Bucher Industries 2019** 

9% 15%

**Kuhn Group** CHF 1'180 million sales 5'200 employees

1'800 employees

**Bucher Hydraulics** CHF 650 million sales 2'800 employees

Public

38%

17%