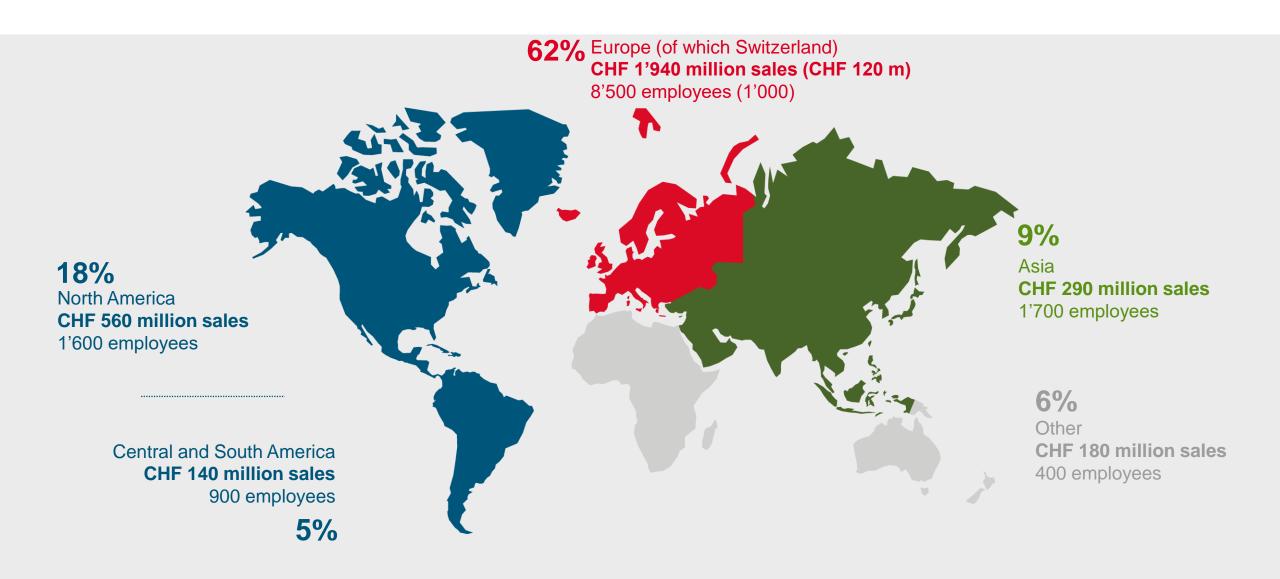

| 22 |
|   | <ul><li>Kuhn Group</li></ul>                      | 23 |
|   | <ul> <li>Bucher Municipal</li> </ul>              | 30 |
|   | <ul> <li>Bucher Hydraulics</li> </ul>             | 36 |
|   | <ul> <li>Bucher Emhart Glass</li> </ul>           | 42 |
|   | <ul> <li>Bucher Specials</li> </ul>               | 48 |
| _ | Outlook and trends                                | 52 |





Bucher at a glance

### The five divisions of Bucher Industries



# CHF 3.1 billion sales, 13'100 employees, 9.2% EBIT margin

**Bucher Specials** CHF 320 million sales

900 employees

**Bucher Industries 2019** 



9% 15%



**Kuhn Group** CHF 1'180 million sales 5'200 employees



1'800 employees

**Bucher Hydraulics** CHF 650 million sales 2'800 employees

Public



38%

17%



### International Group



### Number 1 in selected markets



#### **Kuhn Group**

World market leader in forage harvesting machinery and feed mixers



#### **Bucher Municipal**

European market leader in sweepers



#### **Bucher Hydraulics**

World market leader in hydraulic power packs



#### **Bucher Emhart Glass**

World market leader in glass container manufacturing equipment



#### **Bucher Specials**

World market leader in fruit juice and winemaking equipment

### Aspiration

Diversified group

in mechanical and vehicle engineering

Technological leadership

for a strong market position

Solid balance sheet

for long-term, industrial independence

Decentralised responsibility

for products, markets and results in the divisions; centrally co-ordinated

Strengthening

of divisions

Increase in enterpris