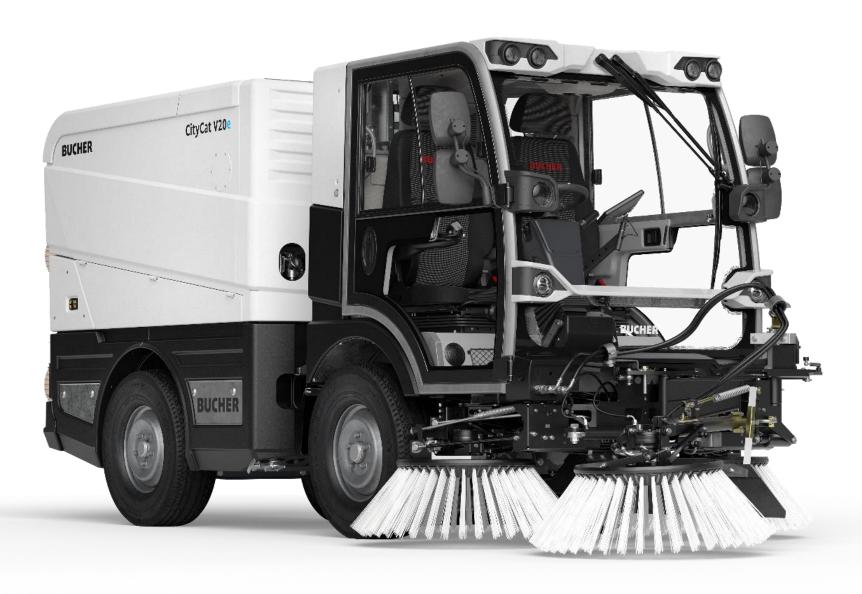

#### **Bucher Municipal**

Production extension in Ventspils, Latvia

Assembly line built specifically for the serial production of the new "CityCat V20e" at the compact sweeper production site.

#### **Bucher Municipal**

Electrification of all product groups

"CityCat V20e": Battery is based on the latest technology and has been specially developed for use in this compact sweeper.

# **Bucher Municipal**

Focus on electrification: the all-electric "CityCat V20e"