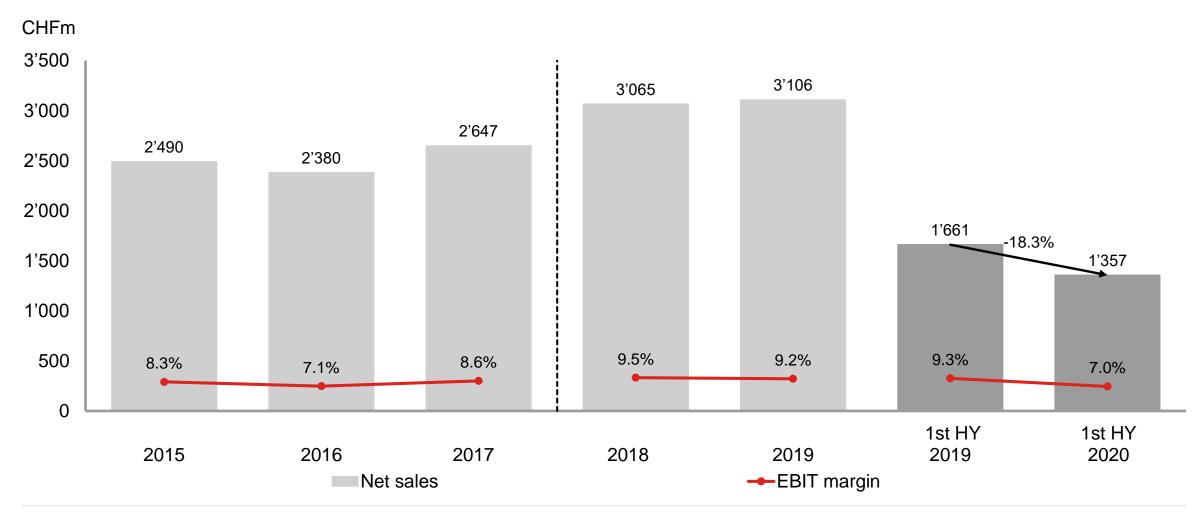

# Decent first half year margin with a marked downturn in sales

Performance: Net sales and EBIT margin

#### Performance

| CHFm                                      | Januar               | y – September |       |                 | Change in       | Full year   |
|-------------------------------------------|----------------------|---------------|-------|-----------------|-----------------|-------------|
|                                           | 2020                 | 2019          | %     | % <sup>1)</sup> | % <sup>2)</sup> | 2019        |
| Order intake                              | 1'959                | 2'215         | -11.5 | -6.6            | -7.3            | 3'008       |
| Net sales                                 | 2'010                | 2'364         | -15.0 | -10.4           | -10.9           | 3'106       |
| Order book                                | 935                  | 973           | -4.0  | 1.1             | 0.2             | 1'019       |
| Employees at closing date                 | 12'538 <sup>3)</sup> | 13'224        | -5.2  |                 | -6.1            | 13'107      |
| CHFm                                      | J                    | anuary – June |       |                 | Change in       | Full year   |
|                                           | 2020                 | 2019          | %     |                 |                 | 2019        |
| Operating profit (EBIT) as % of net sales | 94<br>7.0%           | 155<br>9.3%   | -39.0 |                 |                 | 285<br>9.2% |
| Profit for the period as % of net sales   | 68<br>5.0%           | 122<br>7.3%   | -44.0 |                 |                 | 228<br>7.3% |