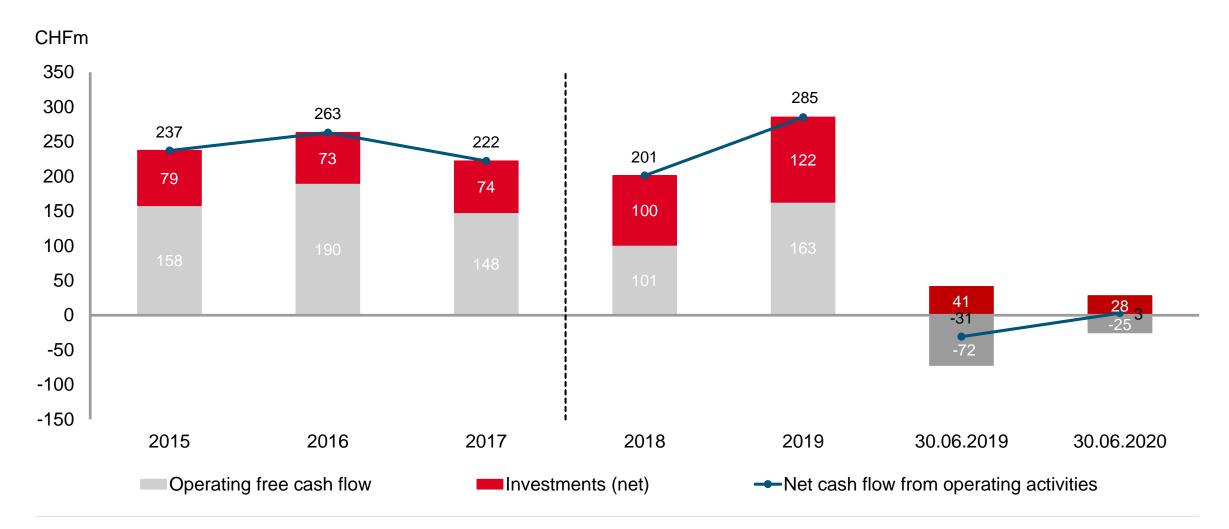

### Cash flow and investments

### Free cash flow negative, as usual in first half-year

**Public** 

Financing and risk management