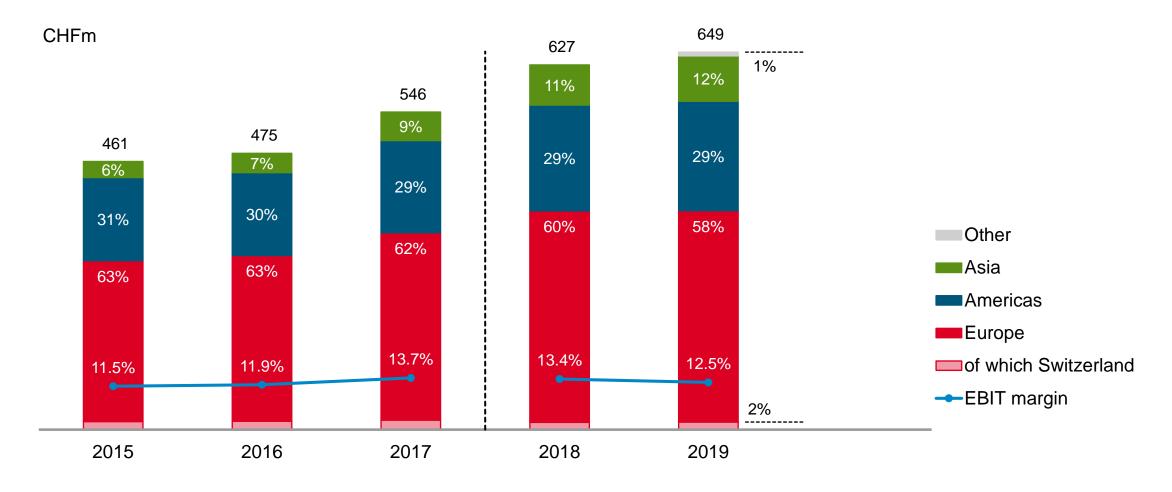

## Net sales by region

## **Bucher Hydraulics**

# Key figures

## **Bucher Hydraulics**

| CHFm                                      |                     |             |       |                 | Change in |
|-------------------------------------------|---------------------|-------------|-------|-----------------|-----------|
| First quarter                             | 2020                | 2019        | %     | % <sup>1)</sup> |           |
| Order intake                              | 158                 | 161         | -2.0  | 1.6             |           |
| Net sales                                 | 150                 | 179         | -16.3 | -13.3           |           |
| Order book                                | 118                 | 182         | -35.1 | -32.5           |           |
| Number of employees at closing date       | 2'631 <sup>3)</sup> | 2'880       | -8.6  |                 |           |
| Full year                                 | 2019                | 2018        | %     | % <sup>1)</sup> | %2)       |
| Order book                                | 113                 | 201         | -43.6 | -42.5           | -42.5     |
| Net sales                                 | 649                 | 627         | 3.5   | 5.1             | 1.3       |
| Operating profit (EBIT) as % of net sales | 81<br>12.5%         | 84<br>13.4% | -4.2  |                 |           |

<sup>1)</sup> Adjusted for currency effects

<sup>2)</sup> Adjusted for currency and acquisition effects

<sup>&</sup>lt;sup>3)</sup> 2'700 employees (FTEs), of whom 69 on short-time work