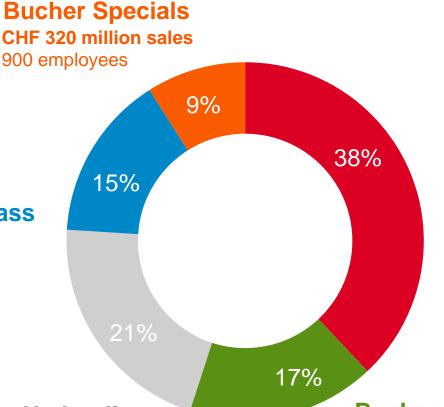

ormance</li></ul>                     | 11 |
| <ul> <li>Invested capital</li> </ul>              | 14 |
| <ul> <li>Financing and risk management</li> </ul> | 22 |
| <ul> <li>Divisions: our activities</li> </ul>     | 25 |
| <ul><li>Kuhn Group</li></ul>                      | 26 |
| <ul> <li>Bucher Municipal</li> </ul>              | 32 |
| <ul> <li>Bucher Hydraulics</li> </ul>             | 37 |
| <ul> <li>Bucher Emhart Glass</li> </ul>           | 42 |
| <ul><li>Bucher Specials</li></ul>                 | 47 |
| <ul> <li>Outlook and trends</li> </ul>            | 50 |





Bucher at a glance

### The five divisions of Bucher Industries



## CHF 3.1 billion sales, 13'100 employees, 9.2% EBIT margin

**Bucher Industries 2019** 



Bucher Emhart Glass
CHF 490 million sales
1'800 employees



Kuhn Group
CHF 1'180 million sales
5'200 employees



Bucher Hydraulics CHF 650 million sales 2'800 employees





## International Group



### Number 1 in selected markets



#### **Kuhn Group**

World market leader in forage harvesting machinery and feed mixers



#### **Bucher Municipal**

European market leader in sweepers



#### **Bucher Hydraulics**

World leader in hydraulic power packs



#### **Bucher Emhart Glass**

World market leader in glass container manufacturing equipment



#### **Bucher Specials**

World market leader in fruit juice and winemaking equipment

## Aspirations

Diversified group

in mechanical and vehicle engineering

Technological leadership

for a strong market position

Solid balance sheet

for long-term, industrial independence

Decentralised responsi