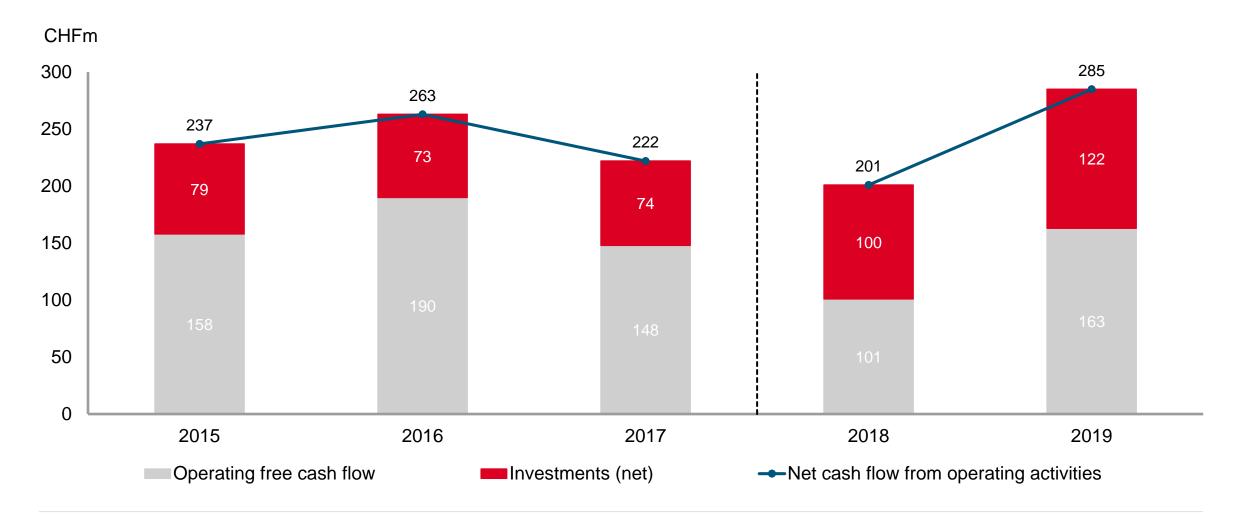

## Positive free cash flow with brisk investment activity

Financing and risk management