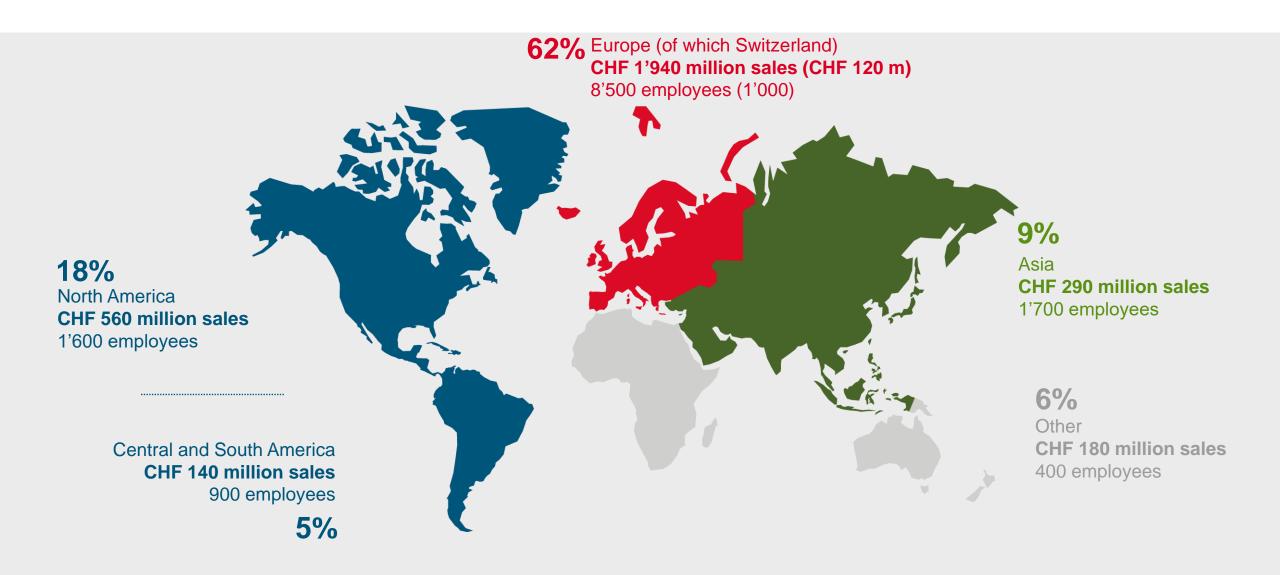

ent</li> </ul> | 22 |
| <ul> <li>Divisions: our activities</li> </ul>     | 25 |
| <ul><li>Kuhn Group</li></ul>                      | 26 |
| <ul> <li>Bucher Municipal</li> </ul>              | 32 |
| <ul> <li>Bucher Hydraulics</li> </ul>             | 37 |
| <ul> <li>Bucher Emhart Glass</li> </ul>           | 42 |
| <ul><li>Bucher Specials</li></ul>                 | 47 |
| <ul> <li>Outlook and trends</li> </ul>            | 50 |





Bucher at a glance

### The five divisions of Bucher Industries



## CHF 3.1 billion sales, 13'100 employees, 9.2% EBIT margin

**Bucher Industries 2019** 



Bucher Emhart Glass
CHF 490 million sales
1'800 employees



Kuhn Group
CHF 1'180 million sales
5'200 employees



Bucher Hydraulics CHF 650 million sales 2'800 employees





## International Group



### Number 1 in selected markets



#### **Kuhn Group**

World market leader in forage harvesting machinery and feed mixers



#### **Bucher Municipal**

European market leader in sweepers



#### **Bucher Hydraulics**

World leader in hydraulic power packs



#### **Bucher Emhart Glass**

World market leader in glass container manufacturing equipment



#### **Bucher Specials**

World market leader in fruit juice and winemaking equipment

## Aspirations

Diversified group

in mechanical and vehicle engineering

Technological leadership

for a strong market position

Solid balance sheet

for long-term, industrial independence

Decentralised responsibility

for products, markets and results in the divisions; centrally co-ordinated

Strengthening

of divisions

Increase in enterprise value