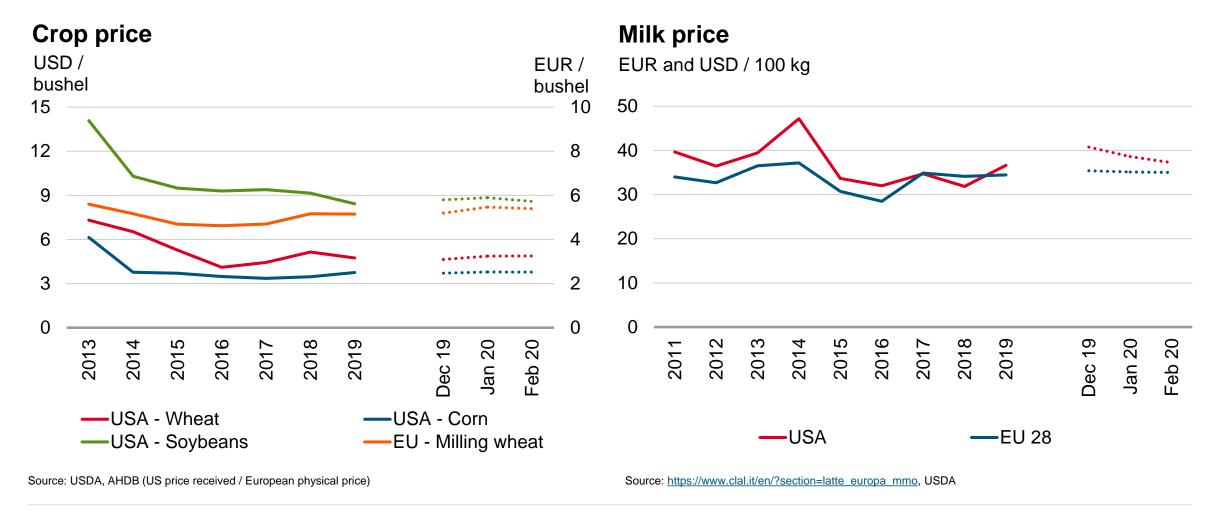

## Price development soybeans, corn, wheat, milk

(average prices until February 2020)