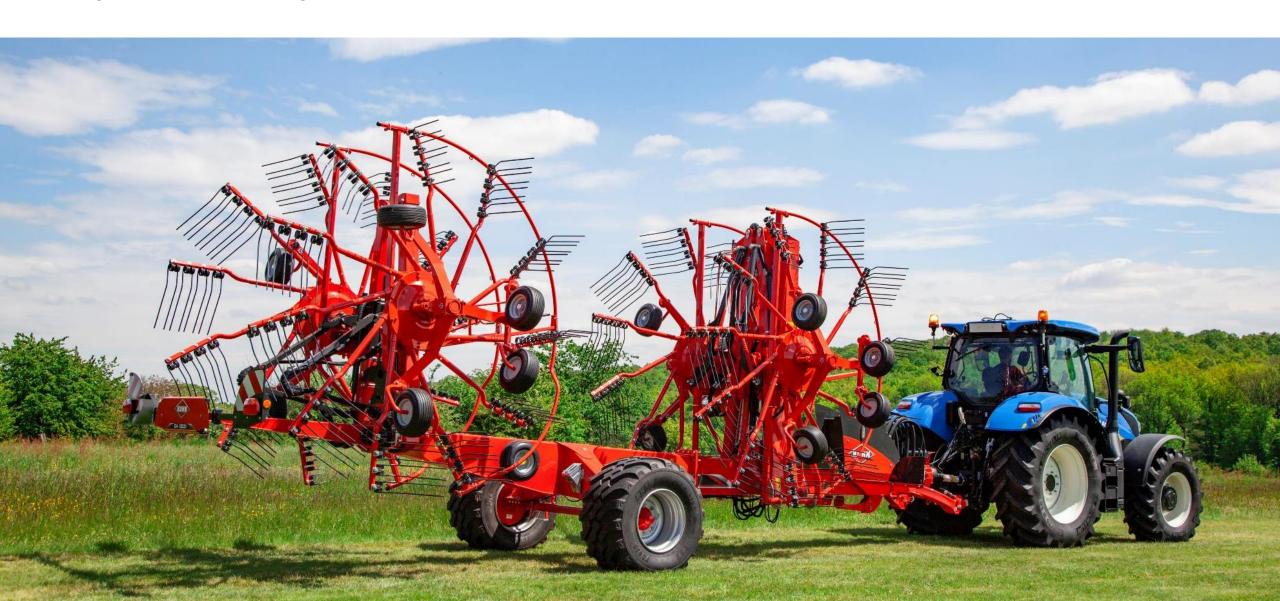

# Kuhn Group

Large machines for large farms

## Kuhn Group

### Specialised agricultural machinery

#### **Dairy and livestock farming**

Hay and forage harvesting Feed storage

Bedding and feeding

Manure spreaders

Hedge cutters