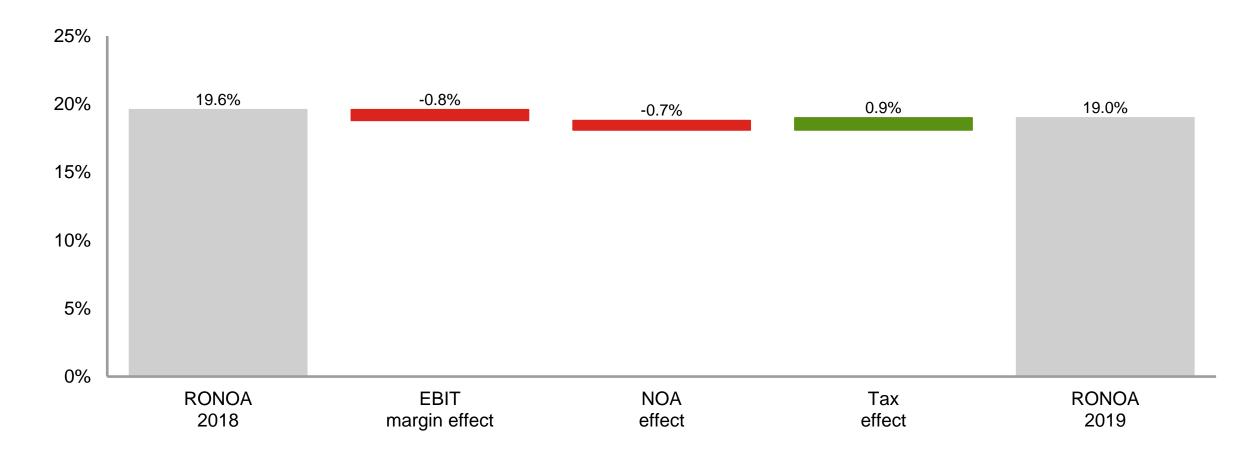

## RONOA again clearly exceeding cost of capital

Invested capital: Return on net operating assets (RONOA)