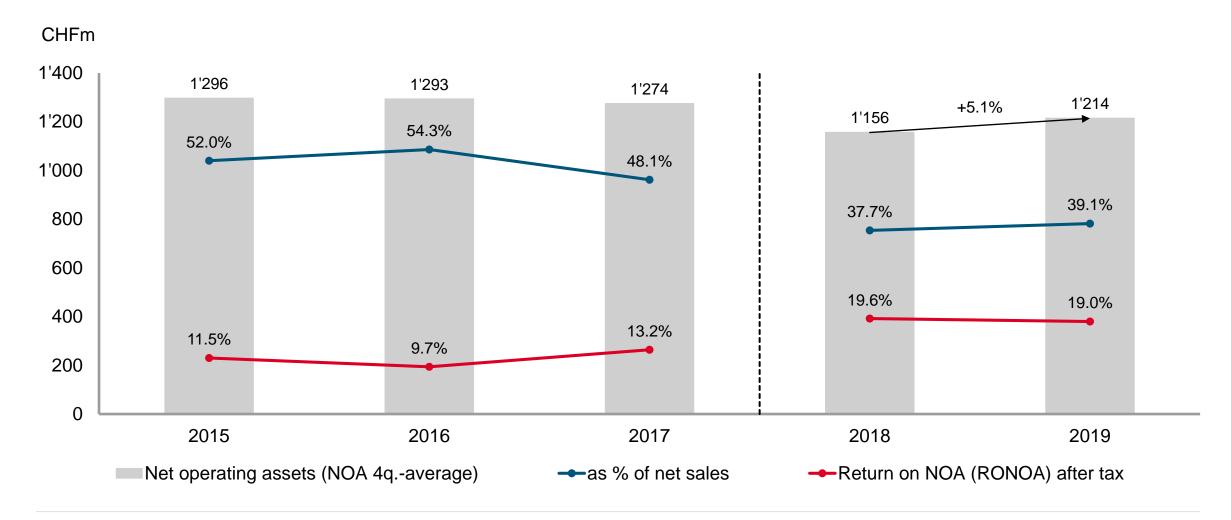

## Increase in NOA in percentage of sales

Invested capital: Net operating assets (NOA)