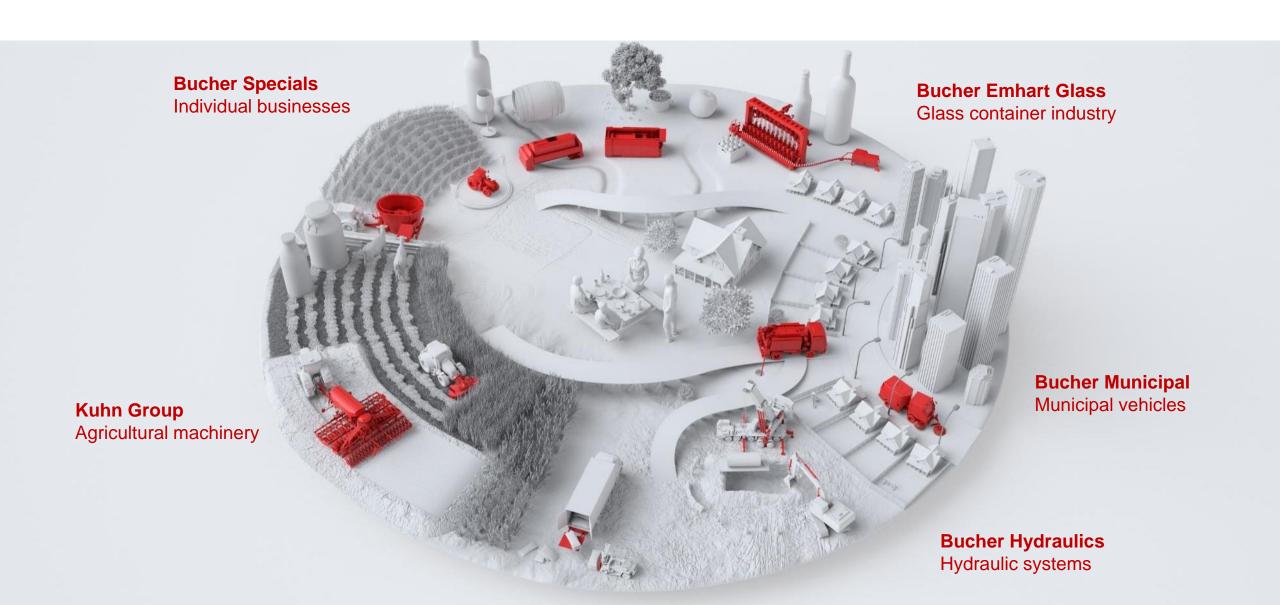

Bucher at a glance

### The five divisions of Bucher Industries

## CHF 3.1 billion sales, 13'100 employees, 9.2% EBIT margin

**Bucher Industries 2019** 

Bucher Emhart Glass
CHF 490 million sales
1'800 employees

Kuhn Group
CHF 1'180 million sales
5'200 employees

Bucher Hydraulics CHF 650 million sales 2'800 employees