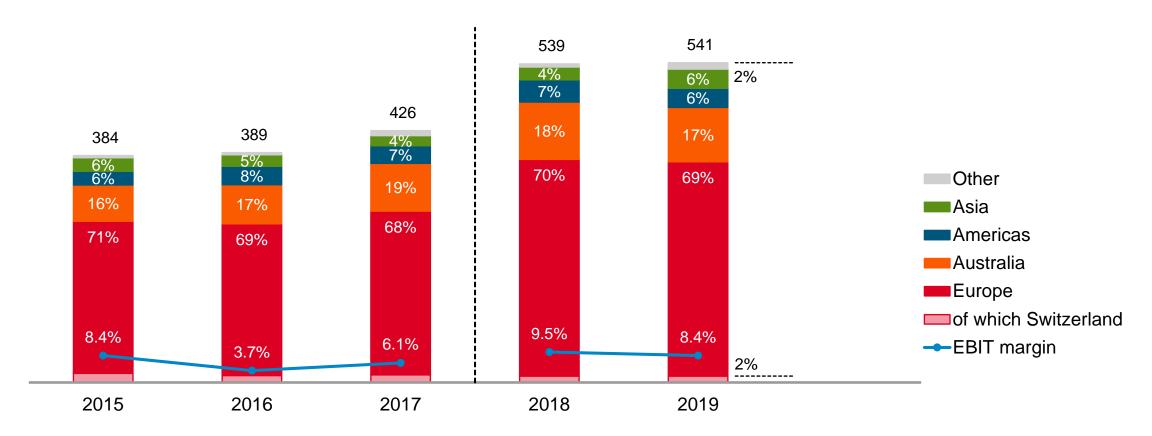

## Net sales by region

### **Bucher Municipal**

CHFm

### **Bucher Municipal**

| CHFm                                      |            |            |       |                 | Change in       |
|-------------------------------------------|------------|------------|-------|-----------------|-----------------|
| First quarter                             | 2020       | 2019       | %     | % <sup>1)</sup> | % <sup>2)</sup> |
| Order intake                              | 132        | 133        | -0.7  | 4.9             | -0.1            |
| Net sales                                 | 114        | 135        | -15.3 | -10.9           | -12.4           |
| Order book                                | 174        | 179        | -2.7  | 2.6             | -2.6            |
| Number of employees at closing date       | 2'3993)    | 2'269      | 5.7   |                 | -1.8            |
| Full year                                 | 2019       | 2018       | %     | % <sup>1)</sup> | % <sup>2)</sup> |
| Order book                                | 159        | 183        | -13.3 | -10.5           | -11.6           |
| Net sales                                 | 541        | 539        | 0.4   | 3.3             | 2.4             |
| Operating profit (EBIT) as % of net sales | 46<br>8.4% | 51<br>9.5% | -10.4 |                 |                 |