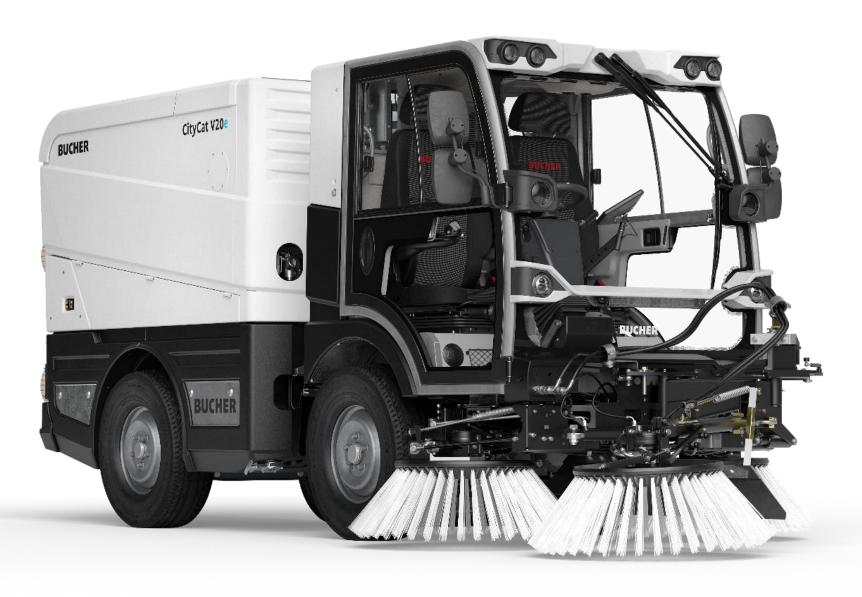

## **Bucher Municipal**

Focus on electrification: the all-electric "CityCat V20e"

#### **Bucher Municipal**

Production extension in Ventspils, Latvia

Assembly line built specifically for the serial production of the new "CityCat V20e" at the compact sweeper production site.

#### **Bucher Municipal**

Electrification of all product groups

"CityCat V20e": Battery is based on the latest technology and has been specially developed for use in this compact sweeper.