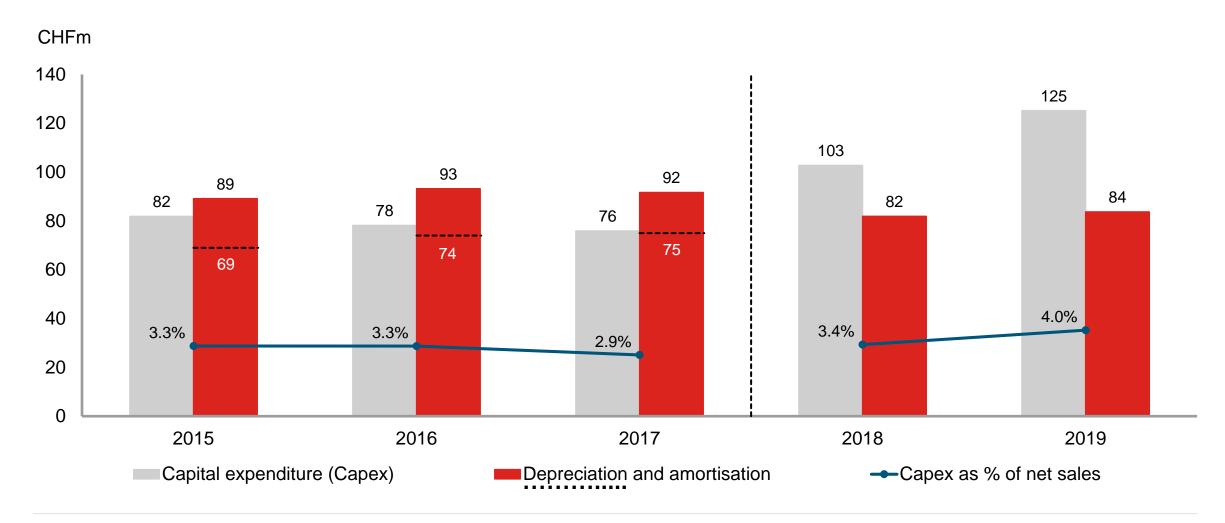

## **Bucher Municipal**

Focus on electrification: the all-electric "CityCat V20e"

## Municipal vehicles and winter maintenance equipment

**Bucher Municipal** 

#### **Compact sweepers**

**Truck mounted sweepers** 

Winter equipment

Sewer cleaning

**Refuse collection** 