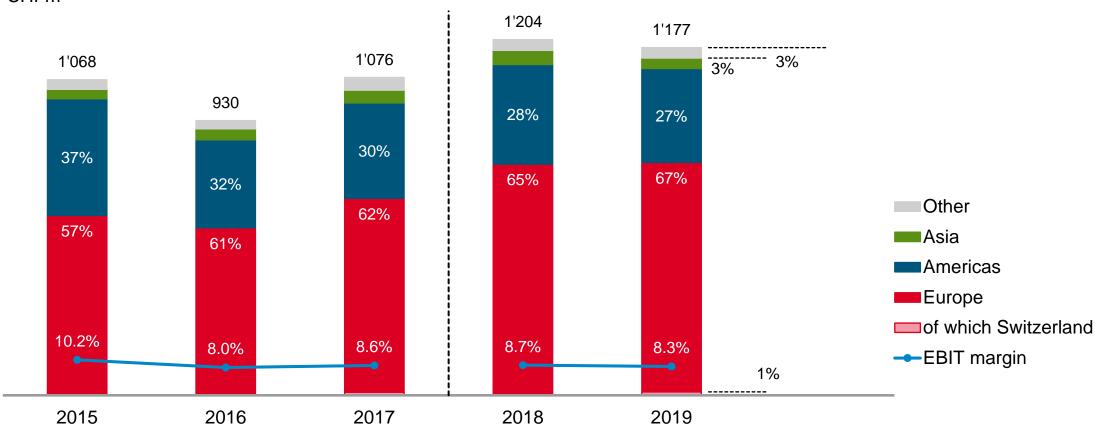

### Kuhn Group

## Net sales by region

### Kuhn Group

| CHFm                                      |                     |             |       |                 | Change in       |
|-------------------------------------------|---------------------|-------------|-------|-----------------|-----------------|
| First quarter                             | 2020                | 2019        | %     | % <sup>1)</sup> |                 |
| Order intake                              | 237                 | 248         | -4.4  | 1.5             |                 |
| Net sales                                 | 300                 | 350         | -14.2 | -9.5            |                 |
| Order book                                | 333                 | 351         | -5.2  | -               |                 |
| Number of employees at closing date       | 4'476 <sup>3)</sup> | 5'660       | -20.9 |                 |                 |
| Full year                                 | 2019                | 2018        | %     | % <sup>1)</sup> | % <sup>2)</sup> |
| Order book                                | 411                 | 461         | -10.7 | -8.2            | -8.2            |
| Net sales                                 | 1'177               | 1'204       | -2.3  | 0.7             | -1.1            |
| Operating profit (EBIT) as % of net sales | 98<br>8.3%          | 104<br>8.7% | -5.9  |                 |                 |