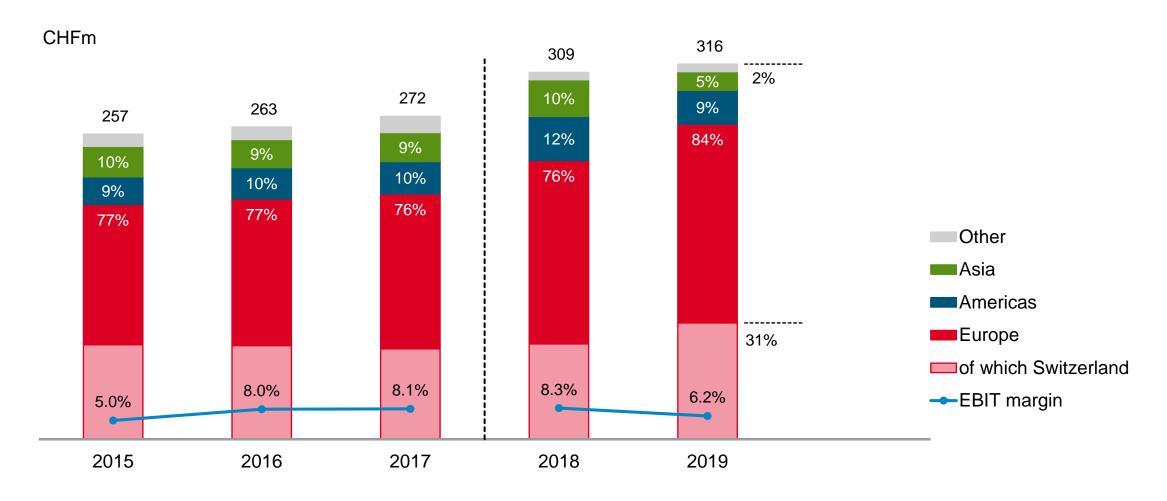

## **Bucher Specials**

# Net sales by region

## **Bucher Specials**

| CHFm                                      |            |            |       |                 | Change in                                 |
|-------------------------------------------|------------|------------|-------|-----------------|-------------------------------------------|
| First quarter                             | 2020       | 2019       | %     | % <sup>1)</sup> | <sup>0</sup> / <sub>0</sub> <sup>2)</sup> |
| Order intake                              | 69         | 91         | -23.7 | -21.6           | -22.5                                     |
| Net sales                                 | 61         | 61         | -0.7  | 1.7             | -1.0                                      |
| Order book                                | 91         | 103        | -11.8 | -9.6            | -11.1                                     |
| Number of employees at closing date       | 968        | 923        | 4.9   |                 | 1.1                                       |
| Full year                                 | 2019       | 2018       | %     | % <sup>1)</sup> | % <sup>2)</sup>                           |
| Order book                                | 82         | 74         | 10.3  | 11.7            | 11.2                                      |
| Net sales                                 | 316        | 309        | 2.3   | 4.1             | -0.4                                      |
| Operating profit (EBIT) as % of net sales | 20<br>6.2% | 26<br>8.3% | -24.1 |                 |                                           |