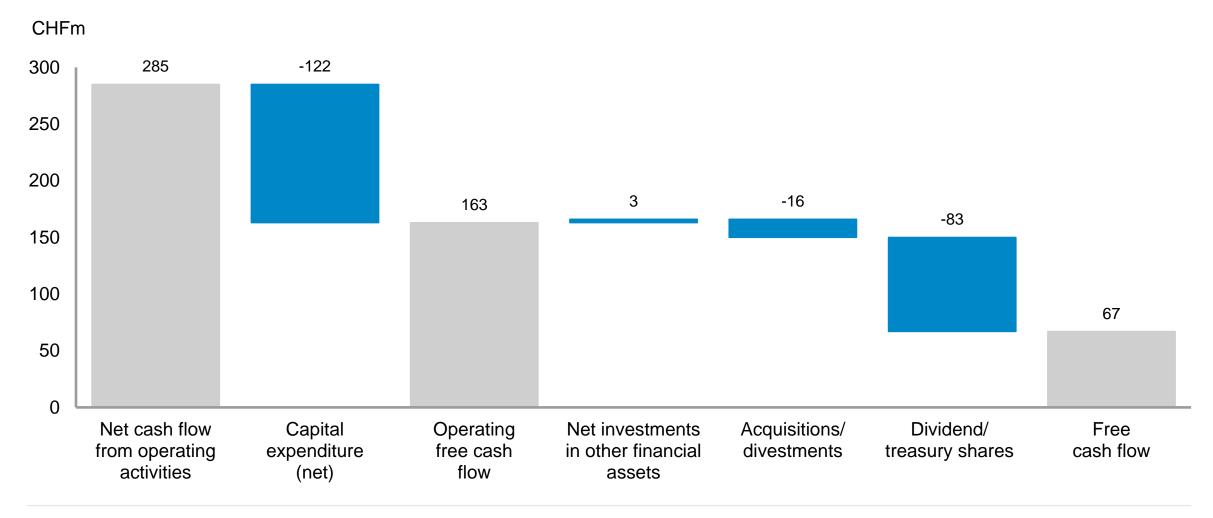

## Positive free cash flow with brisk investment activity

Financing and risk management