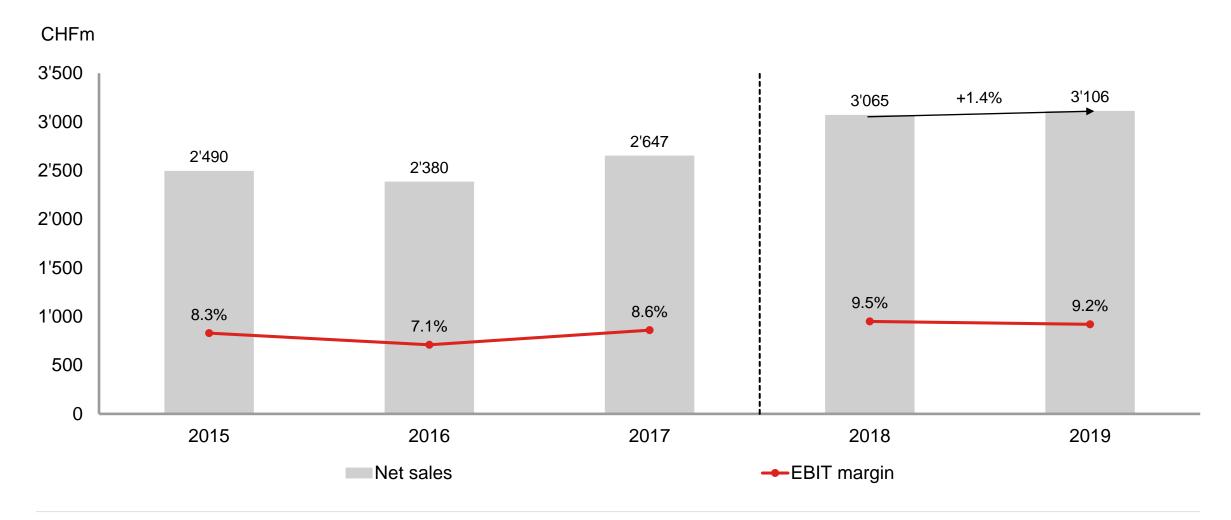

)                                       |
| Order book                                | 1'019                | 1'137       | -10.4 | -7.8            | -7.9                                      |
| Net sales                                 | 3'106                | 3'065       | 1.4   | 4.0             | 1.8                                       |
| Operating profit (EBIT) as % of net sales | 285<br>9.2%          | 292<br>9.5% | -2.6  |                 |                                           |

<sup>1)</sup> Adjusted for currency effects



Adjusted for currency, acquisition and divestment effects
 13'163 employees (FTEs), of whom 887 on short-time work

## Internal growth of 1.8%

Performance: Net sales





## Record sales despite weaker demand

Performance: Net sales and EBIT margin





## RONOA again clearly exceeding cost of capital

Invested capital: Return on net operating assets (RONOA)





## Increase in NOA in percentage of sales

Invested capital: Net operating assets (NOA)





### M&A transactions 2018

#### **Bucher Emhart Glass**

Sanjin, China



Purchase of remaining shares (37%)

Net sales<sup>1)</sup> CHF 55 million

**Employees** 800

#### **Bucher Hydraulics**

Wuxi Deli, China



Joint Venture (70%)

Nettoumsatz<sup>1)</sup> CHF 40 Mio.

Mitarbeitende 300

#### Kuhn Group

Artec, France



Purchase of remaining shares (62%)

Net sales<sup>1)</sup> CHF 20 million

**Employees** 

#### **Bucher Specials**

Import business of Grunderco, <u>Switzerland</u>



**Asset Deal** 

Net sales1) CHF 20 million

**Employees** 



Public

<sup>1)</sup> before ac