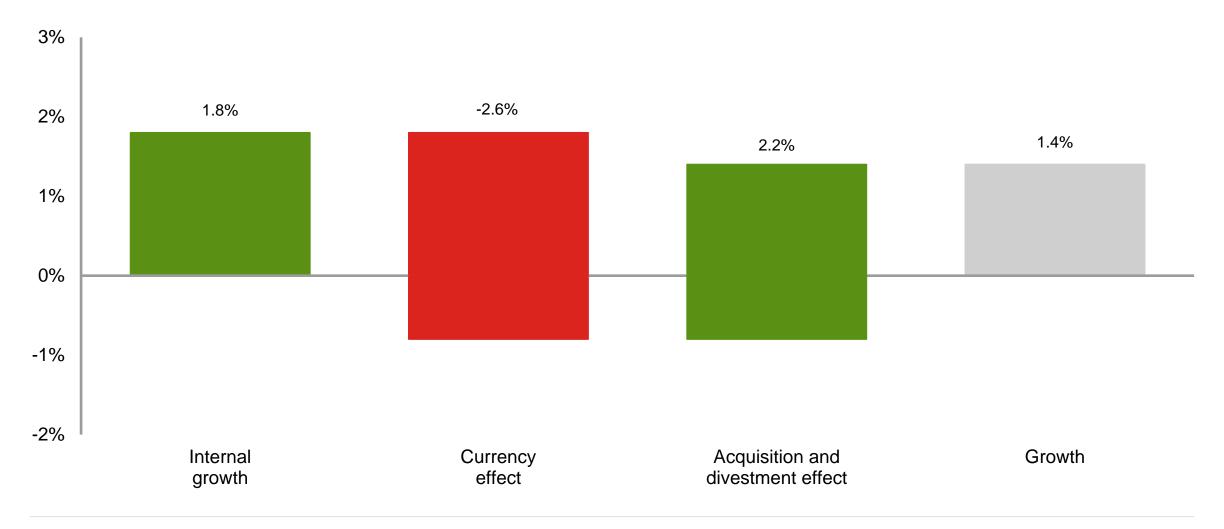

| 2019                 | 2018        | %     | %1)             | %2)                                       |
| Order book                                | 1'019                | 1'137       | -10.4 | -7.8            | -7.9                                      |
| Net sales                                 | 3'106                | 3'065       | 1.4   | 4.0             | 1.8                                       |
| Operating profit (EBIT) as % of net sales | 285<br>9.2%          | 292<br>9.5% | -2.6  |                 |                                           |

<sup>1)</sup> Adjusted for currency effects



Adjusted for currency, acquisition and divestment effects
 13'163 employees (FTEs), of whom 887 on short-time work

## Internal growth of 1.8%

Performance: Net sales





## Record sales despite weaker demand

Performance: Net sales and EBIT margin





## RONOA again clearly exceeding cost of capital

Invested capital: Return on net operating assets (RONOA)





## Increase in NOA in percentage of sales

Invested capital: Net operating assets (NOA)





### M&A transactions 2018

#### **Bucher Emhart Glass**

Sanjin, China



Purchase of remaining shares (37%)

Net sales<sup>1)</sup> CHF 55 million

**Employees** 800

#### **Bucher Hydraulics**

Wuxi Deli, China



Joint Venture (70%)

Nettoumsatz<sup>1)</sup> CHF 40 Mio.

Mitarbeitende 300

#### Kuhn Group

Artec, France



Purchase of remaining shares (62%)

Net sales<sup>1)</sup> CHF 20 million

**Employees** 

#### **Bucher Specials**

Import business of Grunderco, <u>Switzerland</u>



**Asset Dea