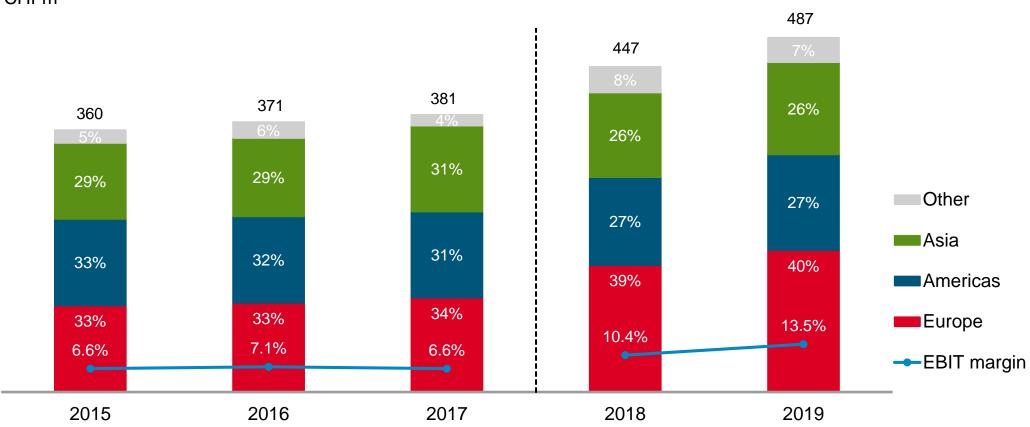

## Net sales by region

#### **Bucher Emhart Glass**

CHFm

# Key figures

### **Bucher Emhart Glass**

| CHFm                                      |             |             |       |                 | Change in       |
|-------------------------------------------|-------------|-------------|-------|-----------------|-----------------|
| First quarter                             | 2020        | 2019        | %     | % <sup>1)</sup> | % <sup>2)</sup> |
| Order intake                              | 84          | 130         | -35.3 | -31.7           | -30.1           |
| Net sales                                 | 91          | 117         | -22.5 | -18.2           | -18.2           |
| Order book                                | 253         | 244         | 3.9   | 9.8             | 12.2            |
| Number of employees at closing date       | 1'738       | 1'722       | 0.9   |                 | 1.3             |
| Full year                                 | 2019        | 2018        | %     | % <sup>1)</sup> | % <sup>2)</sup> |
| Order book                                | 271         | 236         | 14.7  | 18.8            | 20.1            |
| Net sales                                 | 487         | 447         | 9.1   | 13.1            | 12.2            |
| Operating profit (EBIT) as % of net sales | 66<br>13.5% | 47<br>10.4% | 40.6  |                 |                 |

<sup>1)</sup> Adjusted for currency effects

<sup>&</sup>lt;sup>2)</sup> Adjusted for currency, acquisition and divestment effects