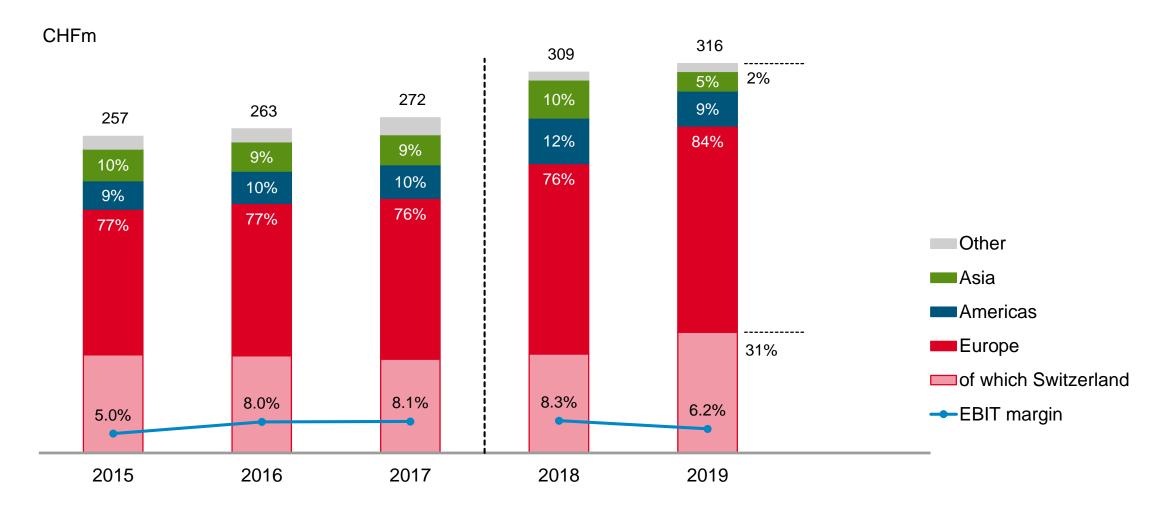

### **Bucher Specials**

# Key figures Bucher Specials

| CHFm                                        |            |             |       |                 | Change in       |
|---------------------------------------------|------------|-------------|-------|-----------------|-----------------|
|                                             | 2019       | 2018        | %     | % <sup>1)</sup> | % <sup>2)</sup> |
| Order intake                                | 324        | 301         | 7.7   | 9.5             | 5.2             |
| Net sales                                   | 316        | 309         | 2.3   | 4.1             | -0.4            |
| Order book                                  | 82         | 74          | 10.3  | 11.7            | 11.2            |
| Operating profit (EBITDA) as % of net sales | 25<br>7.8% | 31<br>10.0% | -19.5 |                 |                 |
| Operating profit (EBIT) as % of net sales   | 20<br>6.2% | 26<br>8.3%  | -24.1 |                 |                 |
| Employees at 31 December                    | 948        | 888         | 6.8   |                 | 4.6             |
| Average employees                           | 953        | 884         | 7.8   |                 | 4.5             |