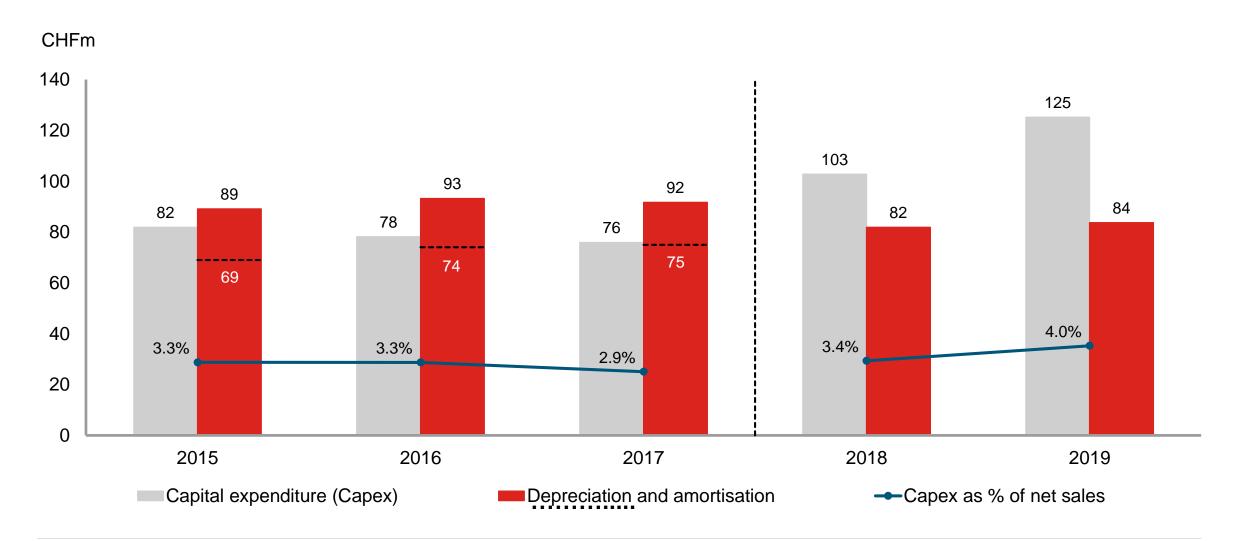

which more than half with Bucher Municipal equipment

### Key investment projects

Invested capital: Fixed and intangible assets

#### **Kuhn Group**

"MGM Monswiller" extension near Saverne, France

Doubling of production halls in response to growing need for large agricultural machinery. Expected to be completed during summer of 2020.



#### **Bucher Municipal**

Production extension in Ventspils, Latvia

Assembly line built specifically for the serial production of the new "CityCat V20e" at the compact sweeper production site.



#### **Bucher Hydraulics**

Expansion of production capacity in Gurgaon, India

Further development of a new product line for less demanding applications in the lower price segment.





### Capital expenditure

Invested capital: Fixed and intangible assets





### Selected development projects

#### Invested capital

#### **Bucher Municipal**

Electrification of all product groups

"CityCat V20e": Battery is based on the latest technology and has been specially developed for use in this compact sweeper.



#### **Bucher Hydraulics**

Innovative axial piston line AX pumps and AX motors

The AX series offers an exceptionally high efficiency rate in a wide range of rotational speeds as well as low-speed, smooth, accurate movements.



#### **Bucher Vaslin**

"Maestro": Add-on to the "Bucher XPert" grape press

"Maestro" controls all four phases of a complete cycle, improves productivity and delivers extensive information about the pressing process.





### Research and development costs

#### Invested capital





### Cash flow and investments