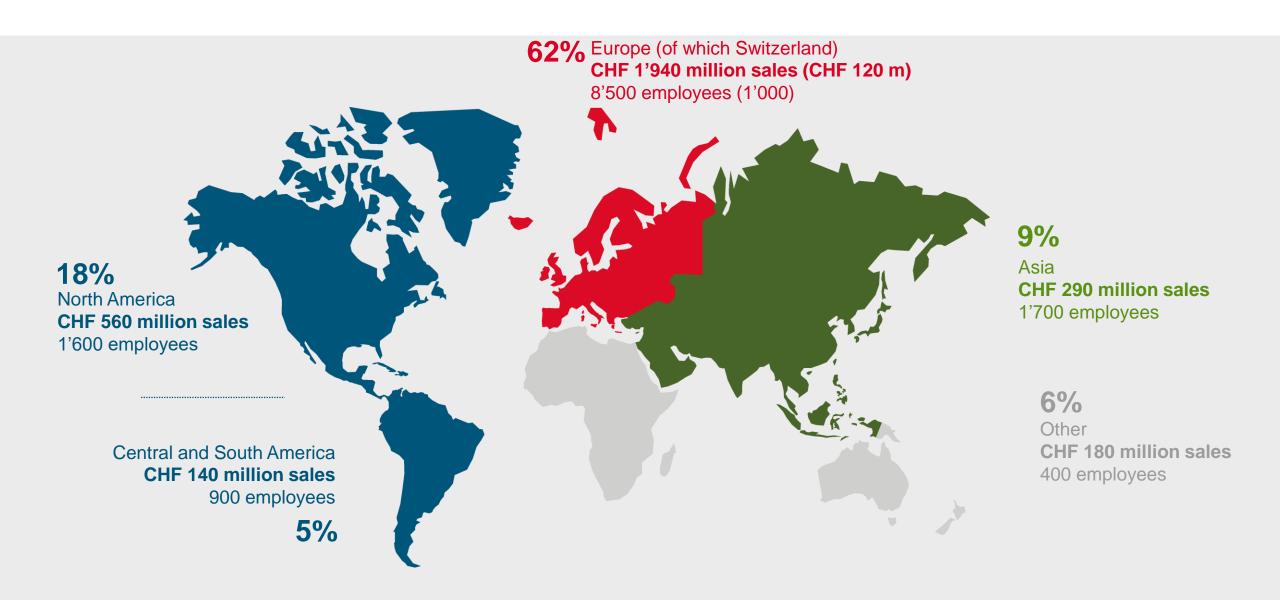

our activities</li> </ul>     | 25 |
| <ul><li>Kuhn Group</li></ul>                      | 26 |
| <ul> <li>Bucher Municipal</li> </ul>              | 34 |
| <ul> <li>Bucher Hydraulics</li> </ul>             | 40 |
| <ul> <li>Bucher Emhart Glass</li> </ul>           | 46 |
| <ul><li>Bucher Specials</li></ul>                 | 52 |
| <ul> <li>Outlook and trends</li> </ul>            | 56 |





Bucher at a glance

### The five divisions of Bucher Industries



### CHF 3.1 billion sales, 13'100 employees, 9.2% EBIT margin

**Bucher Industries 2019** 



Bucher Specials
CHF 320 million sales



Kuhn Group CHF 1'180 million sales 5'200 employees



Bucher Emhart Glass CHF 490 million sales 1'800 employees



Bucher Hydraulics
CHF 650 million sales
2'800 employees





### International Group



### Number 1 in selected markets



#### **Kuhn Group**

World market leader in forage harvesting machinery and feed mixers



#### **Bucher Municipal**

European market leader in sweepers



#### **Bucher Hydraulics**

World leader in hydraulic power packs



#### **Bucher Emhart Glass**

World market leader in glass container manufacturing equipment



#### **Bucher Specials**

World market leader in fruit juice and winemaking equipment

### **Aspirations**

Diversified group

in mechanical and vehicle engineering

Technological leadership

for a strong market position

Solid balance sheet

for long-term, industrial independence

Decentralised responsibility

for products, markets and results in the divisions; centrally co-ordinated

Strengthening

of divisions

Increase in enterprise