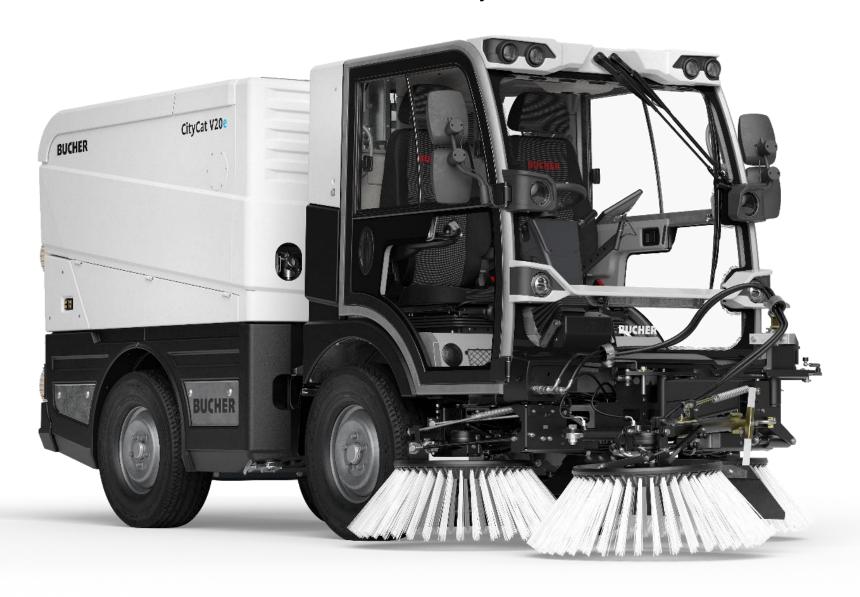

#### **Bucher Municipal**

Production extension in Ventspils, Latvia

Assembly line built specifically for the serial production of the new "CityCat V20e" at the compact sweeper production site.

#### **Bucher Municipal**

Electrification of all product groups

"CityCat V20e": Battery is based on the latest technology and has been specially developed for use in this compact sweeper.

### **Bucher Municipal**

Focus on electrification: the all-electric "CityCat V20e"