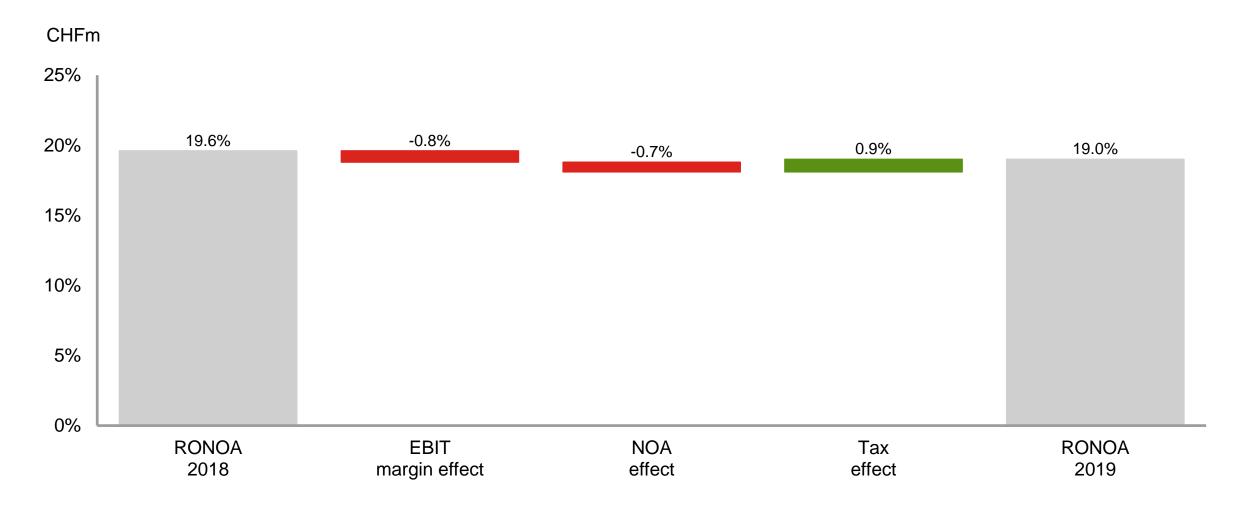

### RONOA again clearly exceeding cost of capital

Invested capital: Return on net operating assets (RONOA)