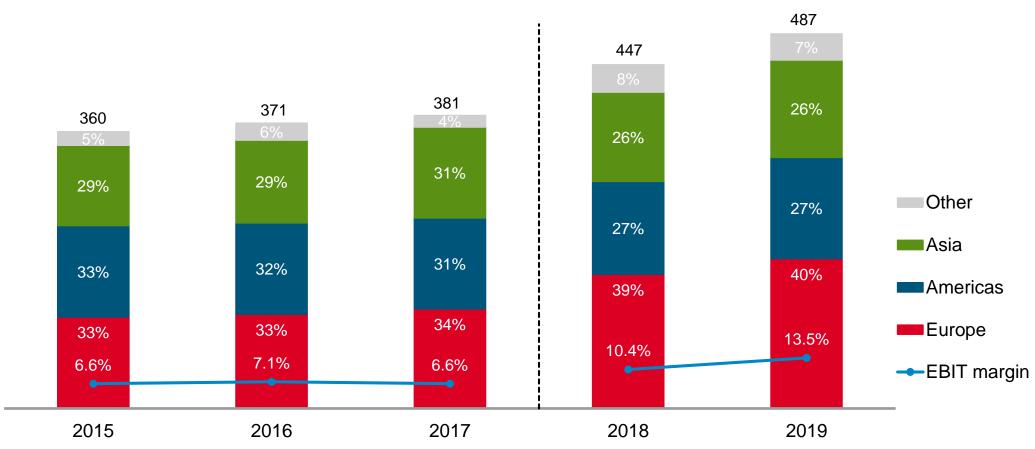

### **Bucher Emhart Glass**

| CHFm                                        |             |             |      |                 | Change in       |
|---------------------------------------------|-------------|-------------|------|-----------------|-----------------|
|                                             | 2019        | 2018        | %    | % <sup>1)</sup> | % <sup>2)</sup> |
| Order intake                                | 524         | 499         | 4.9  | 8.8             | 9.3             |
| Net sales                                   | 487         | 447         | 9.1  | 13.1            | 12.2            |
| Order book                                  | 271         | 236         | 14.7 | 18.8            | 20.1            |
| Operating profit (EBITDA) as % of net sales | 74<br>15.3% | 56<br>12.5% | 32.9 |                 |                 |
| Operating profit (EBIT) as % of net sales   | 66<br>13.5% | 47<br>10.4% | 40.6 |                 |                 |
| Employees at 31 December                    | 1'770       | 1'696       | 4.4  |                 | 4.9             |
| Average employees                           | 1'755       | 1'652       | 6.2  |                 | 6.2             |