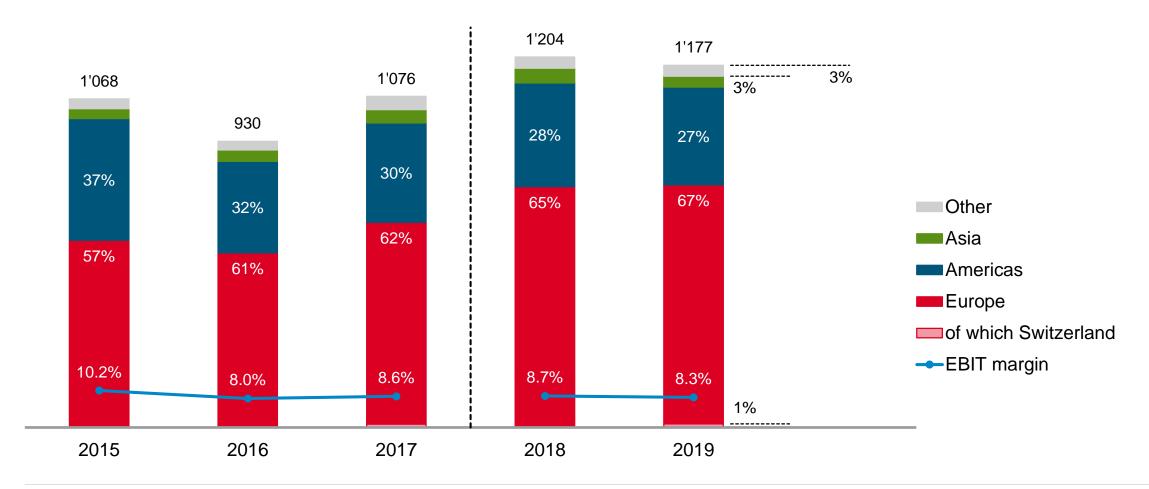

### Net sales by region

#### Kuhn Group

CHFm

# Key figures Kuhn Group

| CHFm                                        |              |              |       |                 | Change in       |
|---------------------------------------------|--------------|--------------|-------|-----------------|-----------------|
|                                             | 2019         | 2018         | %     | % <sup>1)</sup> | % <sup>2)</sup> |
| Order intake                                | 1'141        | 1'210        | -5.7  | -2.9            | -4.6            |
| Net sales                                   | 1'177        | 1'204        | -2.3  | 0.7             | -1.1            |
| Order book                                  | 411          | 461          | -10.7 | -8.2            | -8.2            |
| Operating profit (EBITDA) as % of net sales | 135<br>11.5% | 141<br>11.7% | -4.1  |                 |                 |
| Operating profit (EBIT) as % of net sales   | 98<br>8.3%   | 104<br>8.7%  | -5.9  |                 |                 |
| Employees at 31 December                    | 5'188        | 5'352        | -3.1  |                 | -3.1            |
| Average employees                           | 5'321        | 5'334        | -0.2  |                 | -1.2            |