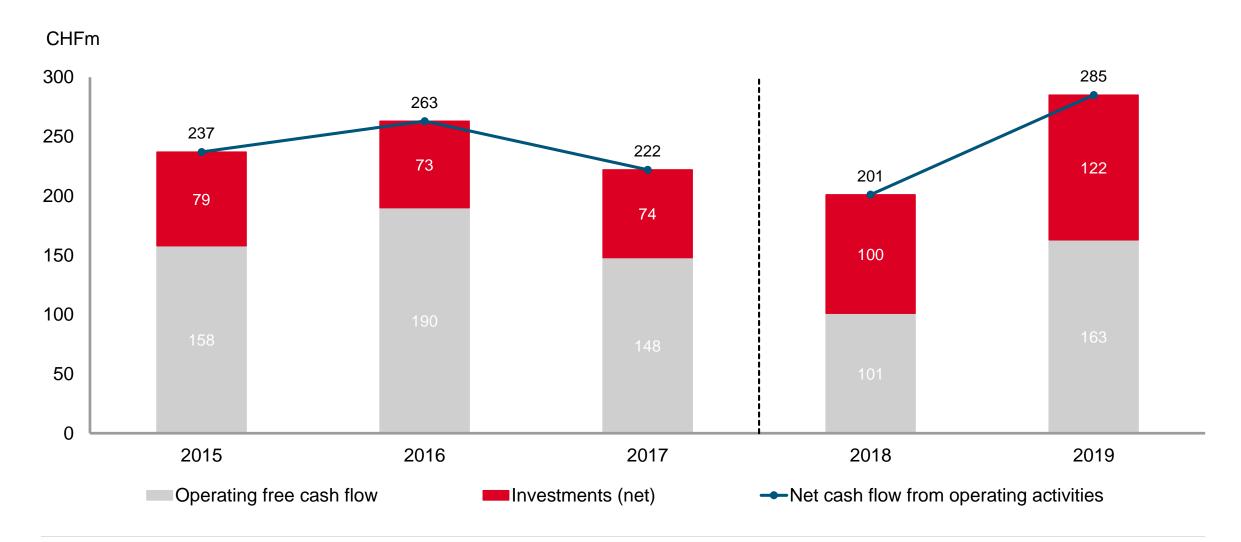

### Positive free cash flow with brisk investment activity

Financing and risk management