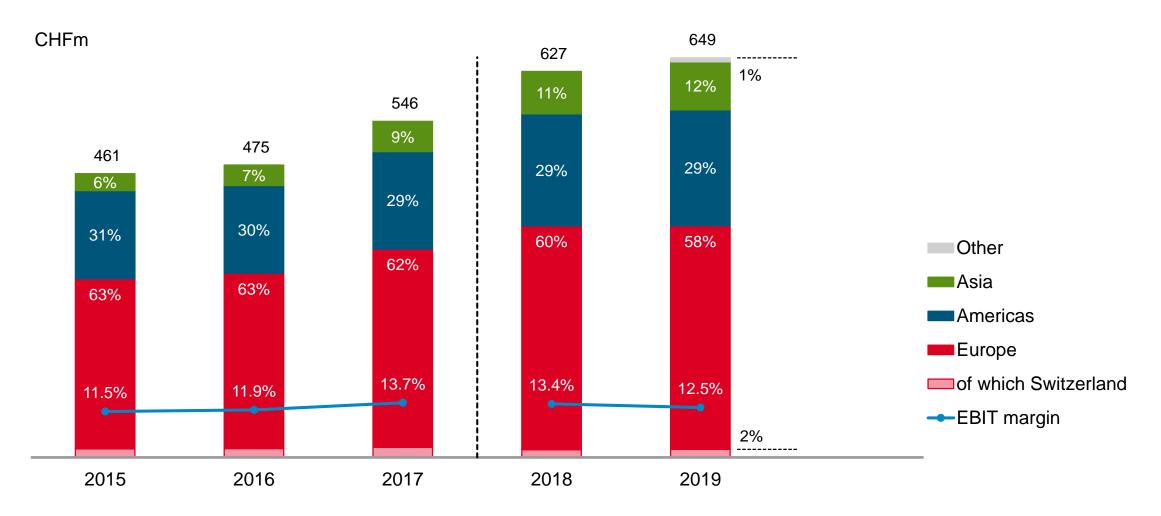

## Net sales by region

## **Bucher Hydraulics**

## Key figures

## **Bucher Hydraulics**

| CHFm                                        |              |              |       |                 | Change in       |
|---------------------------------------------|--------------|--------------|-------|-----------------|-----------------|
|                                             | 2019         | 2018         | %     | % <sup>1)</sup> | % <sup>2)</sup> |
| Order intake                                | 564          | 700          | -19.5 | -18.1           | -21.6           |
| Net sales                                   | 649          | 627          | 3.5   | 5.1             | 1.3             |
| Order book                                  | 113          | 201          | -43.6 | -42.5           | -42.5           |
| Operating profit (EBITDA) as % of net sales | 102<br>15.8% | 104<br>16.6% | -1.5  |                 |                 |
| Operating profit (EBIT) as % of net sales   | 81<br>12.5%  | 84<br>13.4%  | -4.2  |                 |                 |
| Employees at 31 December                    | 2'766        | 2'835        | -2.4  |                 | -2.4            |
| Average employees                           | 2'844        | 2'555        | 11.3  |                 | 4.2             |