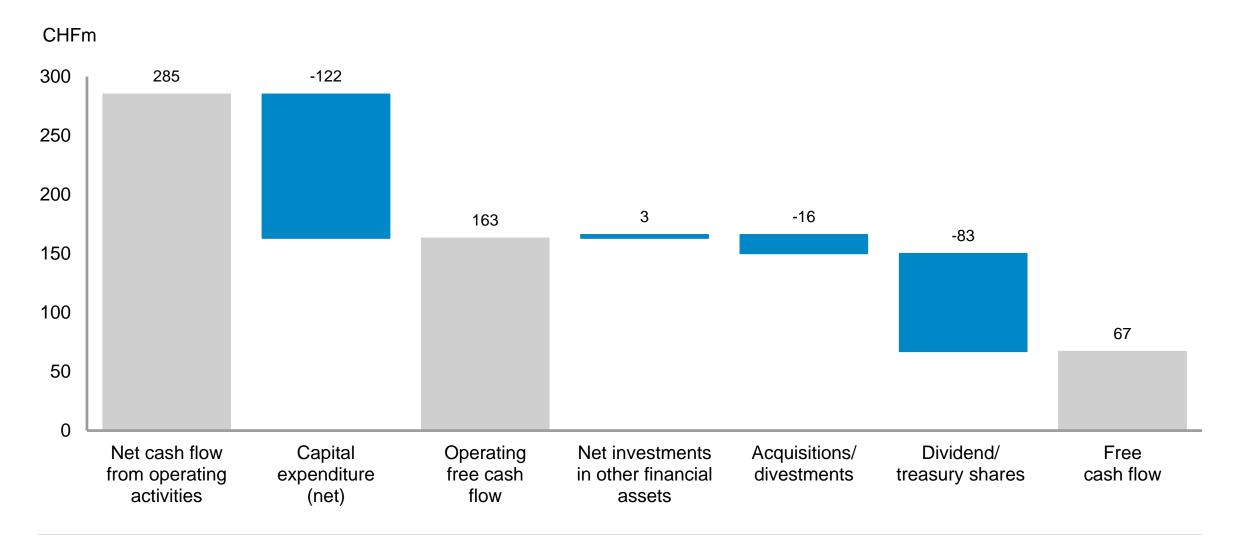

### Positive free cash flow with brisk investment activity

Financing and risk management