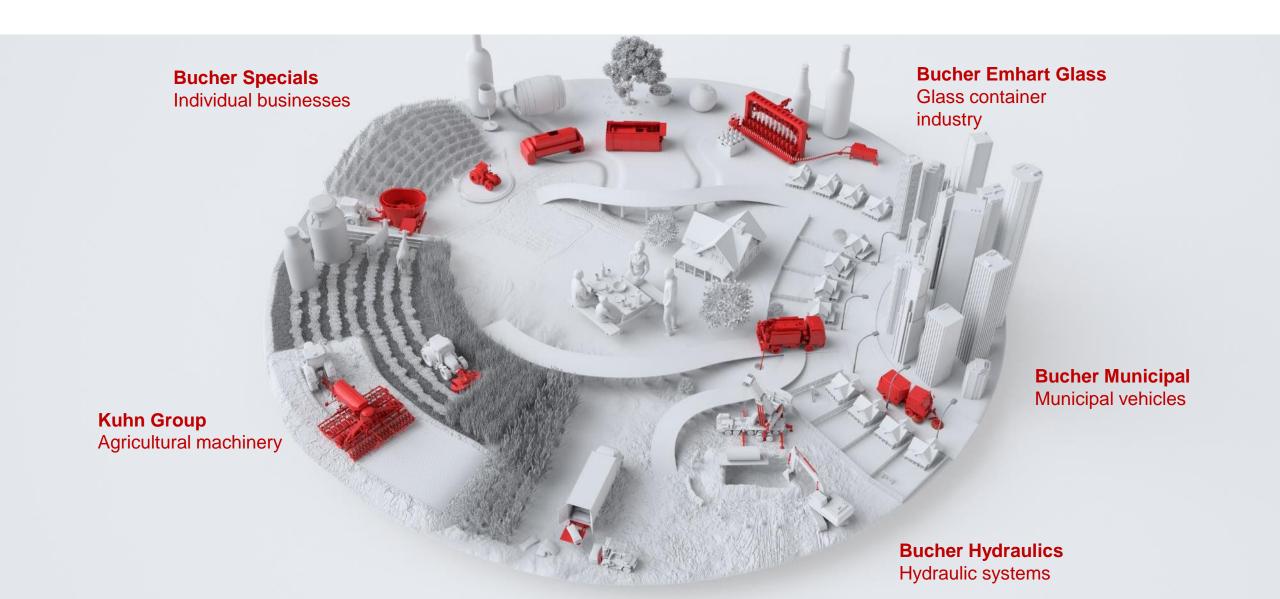

Bucher at a glance

### The five divisions of Bucher Industries

### CHF 3.1 billion sales, 13'100 employees, 9.2% EBIT margin

**Bucher Industries 2019** 

Bucher Specials
CHF 320 million sales

Kuhn Group CHF 1'180 million sales 5'200 employees

Bucher Emhart Glass CHF 490 million sales 1'800 employees

Bucher Hydraulics
CHF 650 million sales
2'800 employees