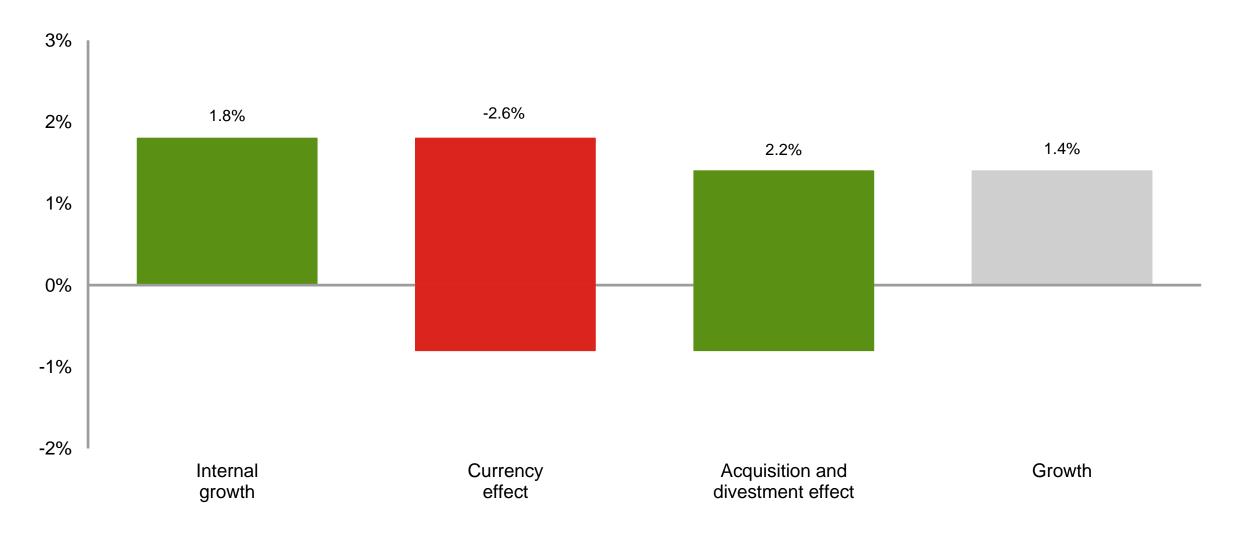

### Internal growth of 1.8%

Performance: Net sales

#### Performance

| CHFm                                        |              |              |       |                 | Change in |
|---------------------------------------------|--------------|--------------|-------|-----------------|-----------|
|                                             | 2019         | 2018         | %     | % <sup>1)</sup> | %2)       |
| Order intake                                | 3'008        | 3'206        | -6.2  | -3.6            | -5.6      |
| Net sales                                   | 3'106        | 3'065        | 1.4   | 4.0             | 1.8       |
| Order book                                  | 1'019        | 1'137        | -10.4 | -7.8            | -7.9      |
| Operating profit (EBITDA) as % of net sales | 368<br>11.9% | 374<br>12.2% | -1.6  |                 |           |
| Operating profit (EBIT) as % of net sales   | 285<br>9.2%  | 292<br>9.5%  | -2.6  |                 |           |
| Employees at 31 December                    | 13'107       | 13'054       | 0.4   |                 | -0.6      |
| Average employees                           | 13'280       | 12'636       | 5.1   |                 | 2.6       |

<sup>1)</sup> Adjusted for currency effects

<sup>2)</sup> Adjusted for currency, acquisition and divestment effects