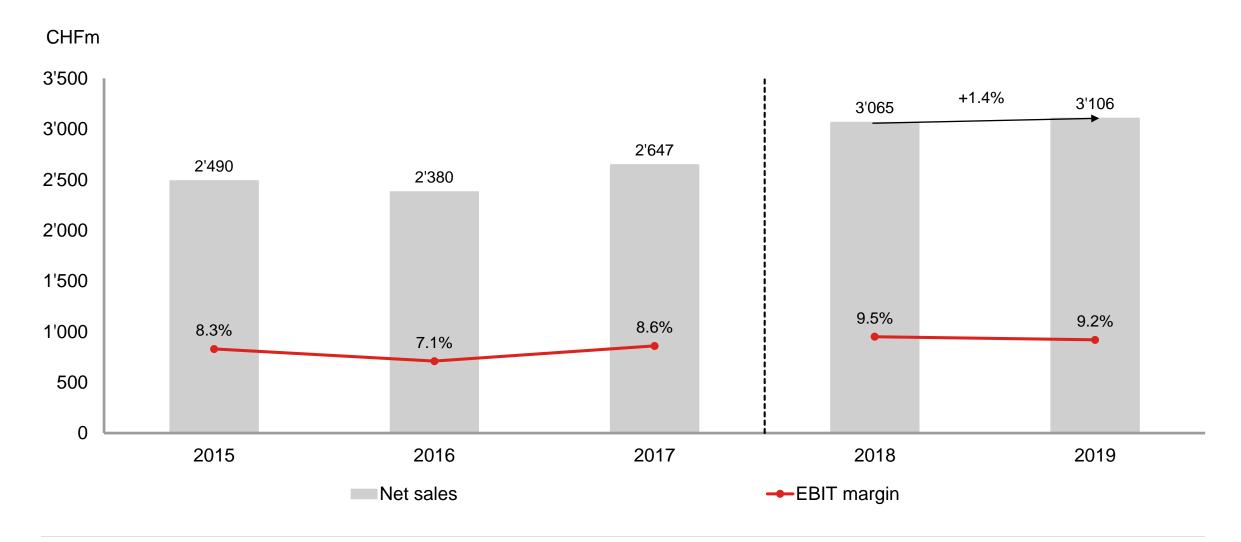

### Record sales despite weaker demand

Performance: Net sales and EBIT margin

#### Performance

| CHFm                                        |              |              |       |                 | Change in |
|---------------------------------------------|--------------|--------------|-------|-----------------|-----------|
|                                             | 2019         | 2018         | %     | % <sup>1)</sup> | %2)       |
| Order intake                                | 3'008        | 3'206        | -6.2  | -3.6            | -5.6      |
| Net sales                                   | 3'106        | 3'065        | 1.4   | 4.0             | 1.8       |
| Order book                                  | 1'019        | 1'137        | -10.4 | -7.8            | -7.9      |
| Operating profit (EBITDA) as % of net sales | 368<br>11.9% | 374<br>12.2% | -1.6  |                 |           |
| Operating profit (EBIT) as % of net sales   | 285<br>9.2%  | 292<br>9.5%  | -2.6  |                 |           |
| Employees at 31 December                    | 13'107       | 13'054       | 0.4   |                 | -0.6      |
| Average employees                           | 13'280       | 12'636       | 5.1   |                 | 2.6       |