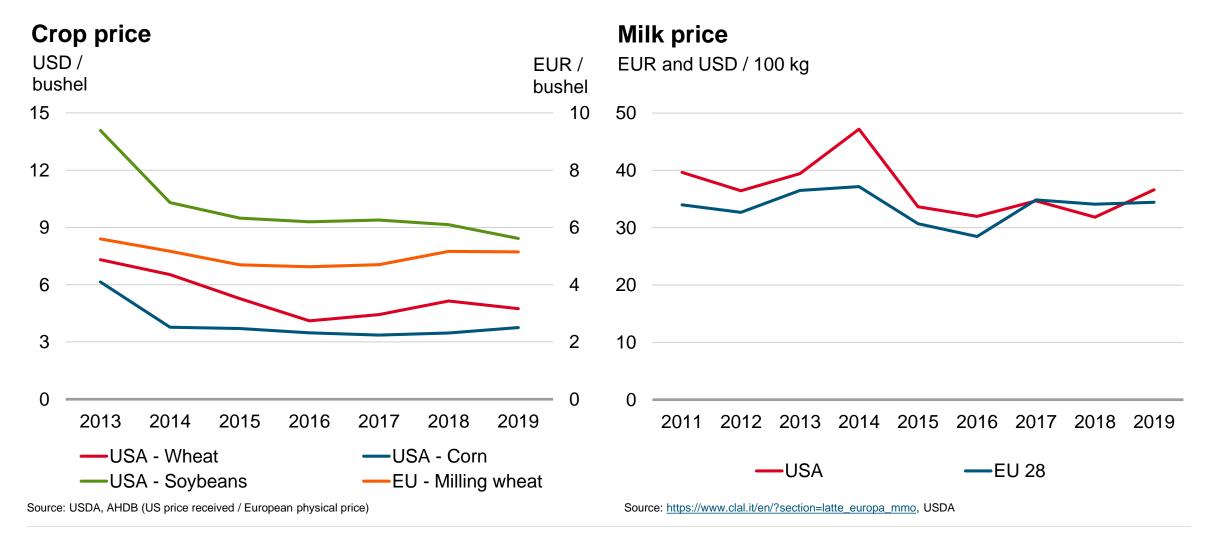

### Price development soybeans, corn, wheat, milk

(average prices until December 2019)

### US farm income (USDA)