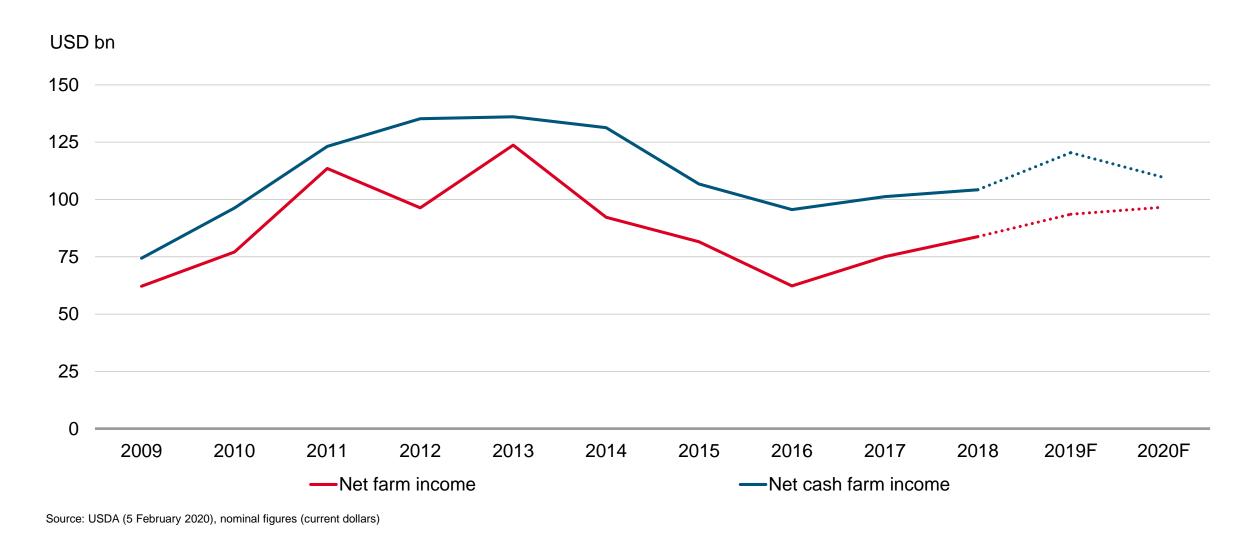

|
| Väderstad                   |                |         |       |        |         |                   |        |            |          |           |          |          |            |                |
| SDF                         |                |         |       |        |         |                   |        |            |          |           |          |          |            |                |
| Maschio                     |                |         |       |        |         |                   |        |            |          |           |          |          |            |                |



### Net sales by region

#### Kuhn Group

CHFm





### Price development soybeans, corn, wheat, milk

(average prices until December 2019)



### US farm income (USDA)





# Key figures Kuhn Group

| CHFm                                        |              |              |       |                 | Change in       |
|---------------------------------------------|--------------|--------------|-------|-----------------|-----------------|
|                                             | 2019         | 2018         | %     | % <sup>1)</sup> | % <sup>2)</sup> |
| Order intake                                | 1'141        | 1'210        | -5.7  | -2.9            | -4.6            |
| Net sales                                   | 1'177        | 1'204        | -2.3  | 0.7             | -1.1            |
| Order book                                  | 411          | 461          | -10.7 | -8.2            | -8.2            |
| Operating profit (EBITDA) as % of ne