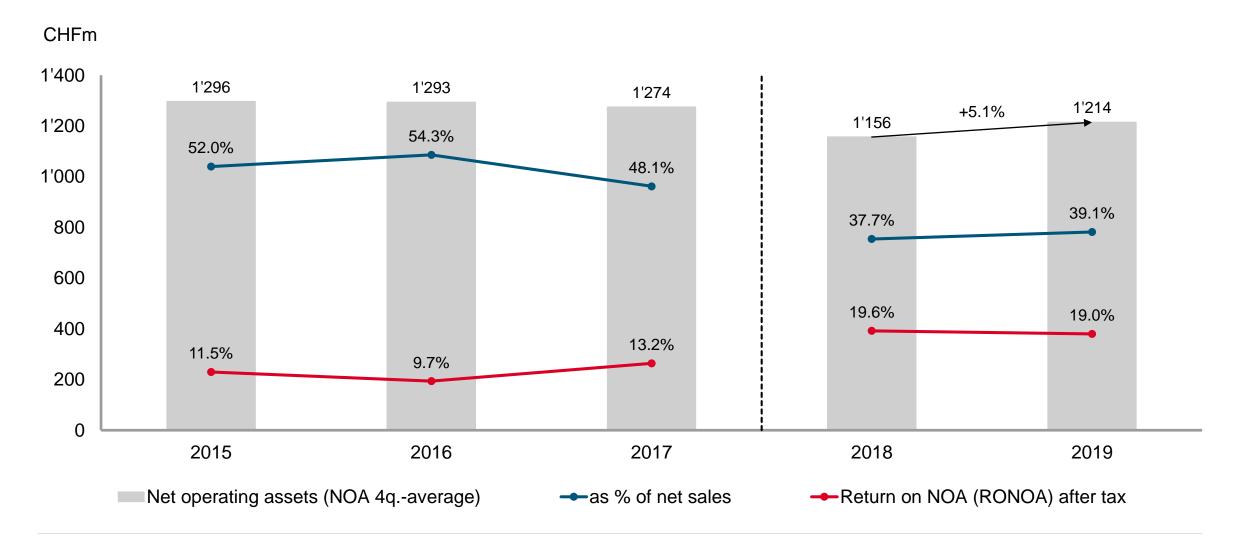

### Increase in NOA in percentage of sales

Invested capital: Net operating assets (NOA)