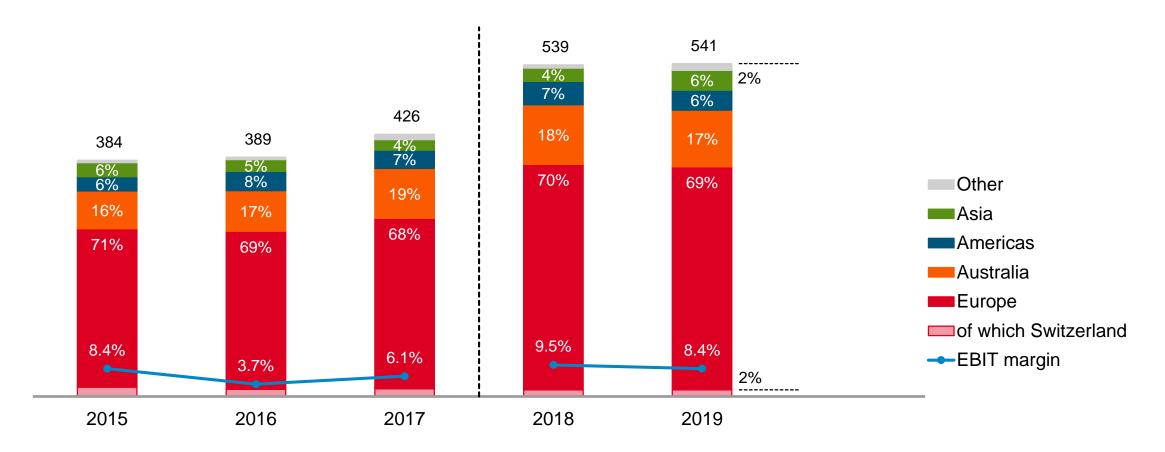

## Net sales by region

## **Bucher Municipal**

CHFm

## **Bucher Municipal**

| CHFm                                        |             |             |       |                 | Change in       |
|---------------------------------------------|-------------|-------------|-------|-----------------|-----------------|
|                                             | 2019        | 2018        | %     | % <sup>1)</sup> | % <sup>2)</sup> |
| Order intake                                | 520         | 556         | -6.4  | -3.6            | -4.6            |
| Net sales                                   | 541         | 539         | 0.4   | 3.3             | 2.4             |
| Order book                                  | 159         | 183         | -13.3 | -10.5           | -11.6           |
| Operating profit (EBITDA) as % of net sales | 55<br>10.2% | 60<br>11.1% | -8.3  |                 |                 |
| Operating profit (EBIT) as % of net sales   | 46<br>8.4%  | 51<br>9.5%  | -10.4 |                 |                 |
| Employees at 31 December                    | 2'370       | 2'215       | 7.0   |                 | 1.8             |
| Average employees                           | 2'340       | 2'148       | 8.9   |                 | 6.3             |