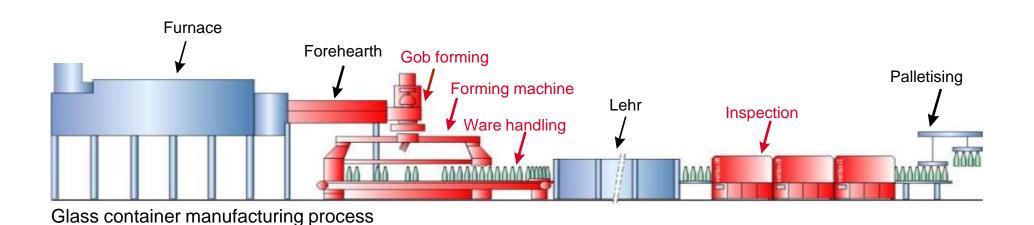

## **Bucher Emhart Glass**

Complete «End to End» production line

## Glass container manufacturing equipment

#### **Bucher Emhart Glass**

# Hot end Figure 1 Figure 1 Figure 2 Figure 3 Figure 2 Figure 3 Figure 2 Figure 3 Figure 2 Figure 3 Figure 4 Figure